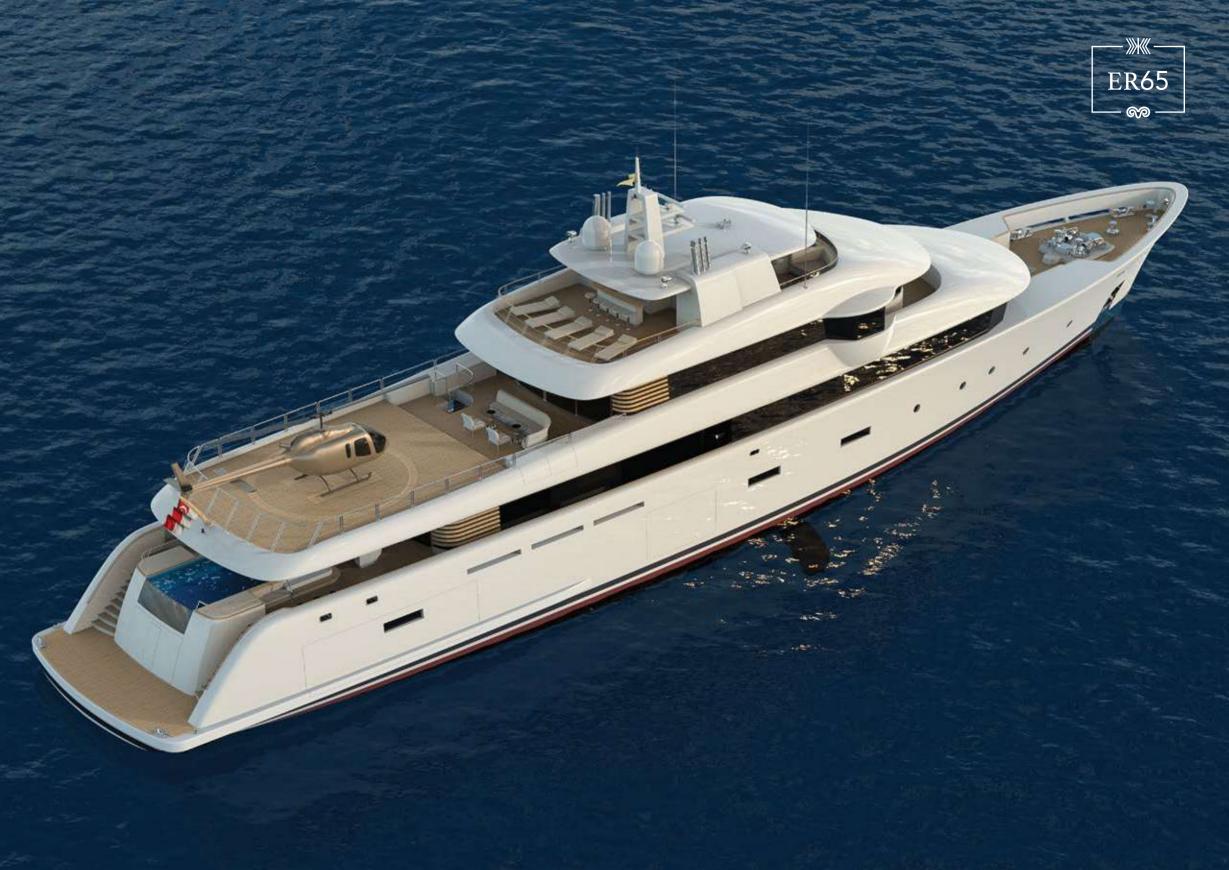

## **ER65**

in conjuction with

Built to a design by Ivan Erdevicki and his Vancouver-based studio, ER Yachts Design, this 65-metre superyacht will see completion in 2025, thus becoming RMK Marine's flagship. The ER65, as this project is provisionally identified, will boast ice and polar class requirements, hybrid propulsion, helipad with re-fueling station and a hangar for a deep-water submarine. This yacht will accommodate 12 guests and 20 crew on five decks.

## **Main Particulars**

Type : Ice Class Expedition Motor Yacht

Exterior Design : ER Yacht Design

Naval Architecture : ER Yacht Design & RMK Marine

Interior Design : ER Yacht Design Builder : RMK Marine

Class Notation : Lloyd Register - IMO Polar Code -

Category B - Ice Class PC 6

Hull Type / Material : Steel
Superstructure Material : Steel

Length Overall : 65 m / 213 ft
Beam Moulded / Max : 11.5 m / 11.85 m

Draught : 4 m

Gross Tonnage : 1410 GT

Main Engines : MTU 12V4000M55R 2x1120 kW @ 1600 RPM

Gensets : 2 x 500 kW, 1 x 250 kW, 1 x 88 kW

Speed (Cruise/max) : 12.5 knots / 15 knots

Range @ 10 knots : 6300 Nm

Number of Guest : 12 guests / 7 cabins

Number of Crew : 20 persons / 12 cabins

Fuel :  $170 \text{ m}^3$ Fresh Water :  $42 \text{ m}^3$ Waste Water :  $55 \text{ m}^3$ 