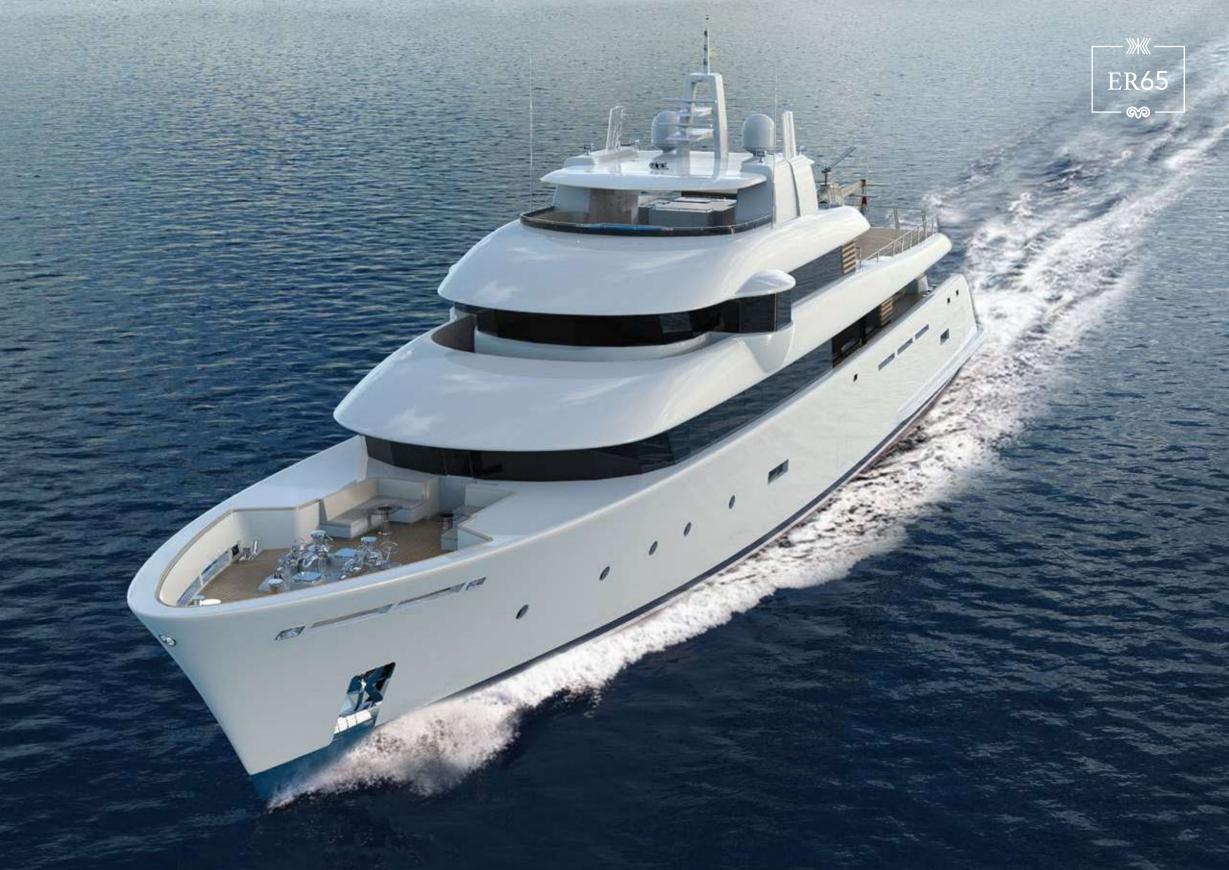

## **ER65**

in conjuction with

Built to a design by Ivan Erdevicki and his Vancouver-based studio, ER Yachts Design, this 65-metre superyacht will see completion in 2025, thus becoming RMK Marine's flagship. The ER65, as this project is provisionally identified, will boast ice and polar class requirements, hybrid propulsion, helipad with re-fueling station and a hangar for a deep-water submarine. This yacht will accommodate 12 guests and 20 crew on five decks.