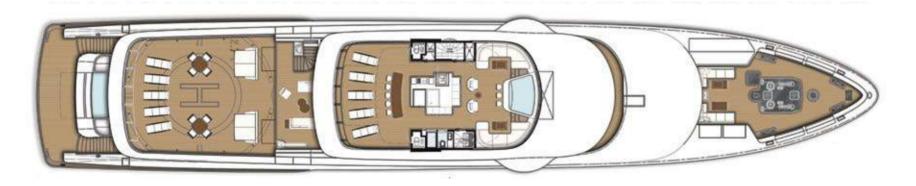

## **ER65**





in conjuction with











Built to a design by Ivan Erdevicki and his Vancouver-based studio, ER Yachts Design, this 65-metre superyacht will see completion in 2025, thus becoming RMK Marine's flagship. The ER65, as this project is provisionally identified, will boast ice and polar class requirements, hybrid propulsion, helipad with re-fueling station and a hangar for a deep-water submarine. This yacht will accommodate 12 guests and 20 crew on five decks.







































Sun Deck



Bridge Deck

## **Main Particulars**

Type : Ice Class Expedition Motor Yacht

Exterior Design : ER Yacht Design

Naval Architecture : ER Yacht Design & RMK Marine

Interior Design : ER Yacht Design Builder : RMK Marine

Class Notation : Lloyd Register - IMO Polar Code -

Category B - Ice Class PC 6

Hull Type / Material : Steel
Superstructure Material : Steel

Length Overall : 65 m / 213 ft
Beam Moulded / Max : 11.5 m / 11.85 m

Draught : 4 m

Gross Tonnage : 1410 GT

Main Engines : MTU 12V4000M55R 2x1120 kW @ 1600 RPM

Gensets : 2 x 500 kW, 1 x 250 kW, 1 x 88 kW

Speed (Cruise/max) : 12.5 knots / 15 knots

Range @ 10 knots : 6300 Nm

Number of Guest : 12 guests / 7 cabins

Number of Crew : 20 persons / 12 cabins

Fuel :  $170 \text{ m}^3$ Fresh Water :  $42 \text{ m}^3$ Was