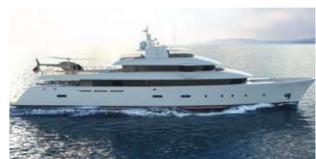

## **ER65**

in conjuction with

Built to a design by Ivan Erdevicki and his Vancouver-based studio, ER Yachts Design, this 65-metre superyacht will see completion in 2025, thus becoming RMK Marine's flagship. The ER65, as this project is provisionally identified, will boast ice and polar class requirements, hybrid propulsion, helipad with re-fueling station and a hangar for a deep-water submarine. This yacht will accommodate 12 guests and 20 crew on five decks.