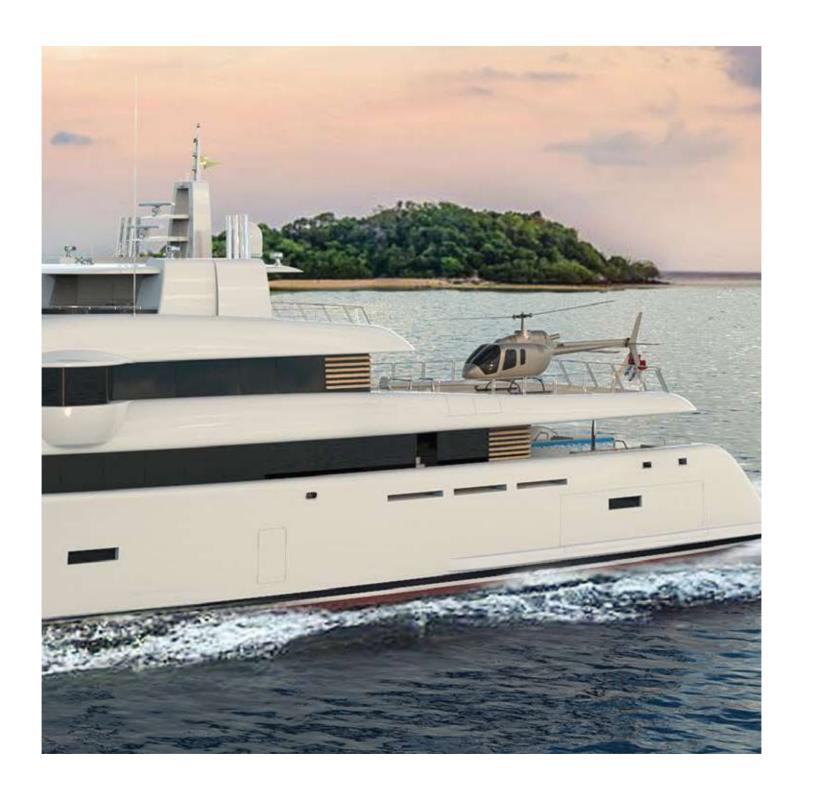

## **ER65**

in conjuction with

Built to a design by Ivan Erdevicki and his Vancouver-based studio, ER Yachts Design, this 65-metre superyacht will see completion in 2025, thus becoming RMK Marine's flagship. The ER65, as this project is provisionally identified, will boast ice and polar class requirements, hybrid propulsion, helipad with re-fueling station and a hangar for a deep-water submarine. This yacht will accommodate 12 guests and 20 crew on five decks.