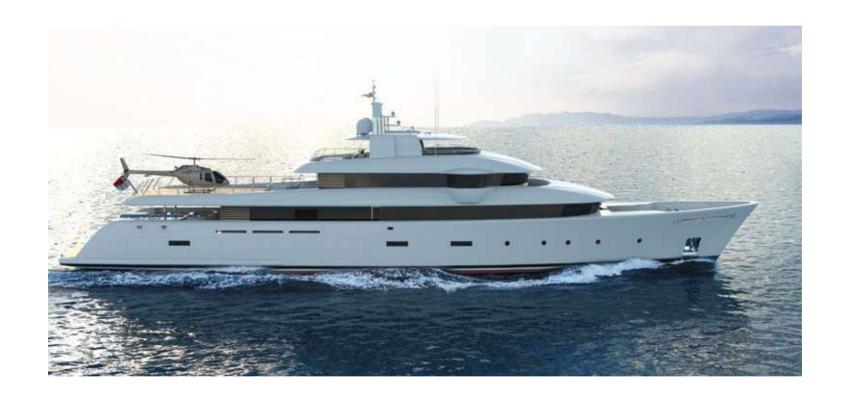

## **ER65**

in conjuction with

Built to a design by Ivan Erdevicki and his Vancouver-based studio, ER Yachts Design, this 65-metre superyacht will see completion in 2025, thus becoming RMK Marine's flagship. The ER65, as this project is provisionally identified, will boast ice and polar class requirements, hybrid propulsion, helipad with re-fueling station and a hangar for a deep-water submarine. This yacht will accommodate 12 guests and 20 crew on five decks.