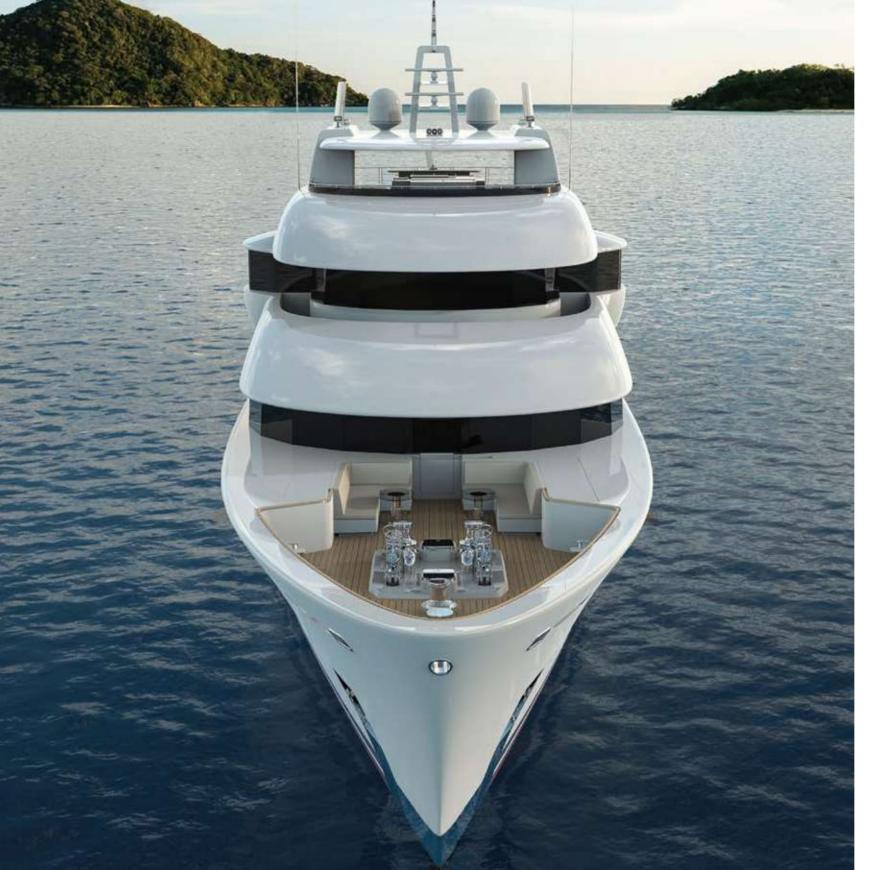

## **ER65**

in conjuction with

Built to a design by Ivan Erdevicki and his Vancouver-based studio, ER Yachts Design, this 65-metre superyacht will see completion in 2025, thus becoming RMK Marine's flagship. The ER65, as this project is provisionally identified, will boast ice and polar class requirements, hybrid propulsion, helipad with re-fueling station and a hangar for a deep-water submarine. This yacht will accommodate 12 guests and 20 crew on five decks.