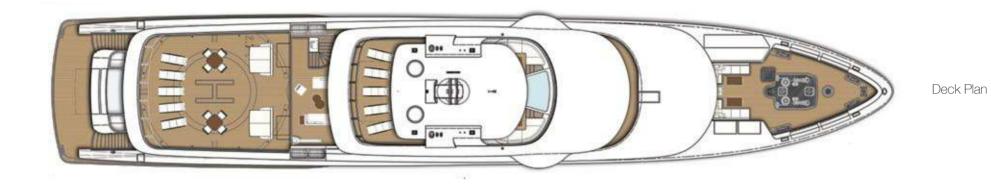

## **ER65**

in conjuction with

Built to a design by Ivan Erdevicki and his Vancouver-based studio, ER Yachts Design, this 65-metre superyacht will see completion in 2025, thus becoming RMK Marine's flagship. The ER65, as this project is provisionally identified, will boast ice and polar class requirements, hybrid propulsion, helipad with re-fueling station and a hangar for a deep-water submarine. This yacht will accommodate 12 guests and 20 crew on five decks.

Sun Deck

Bridge Deck