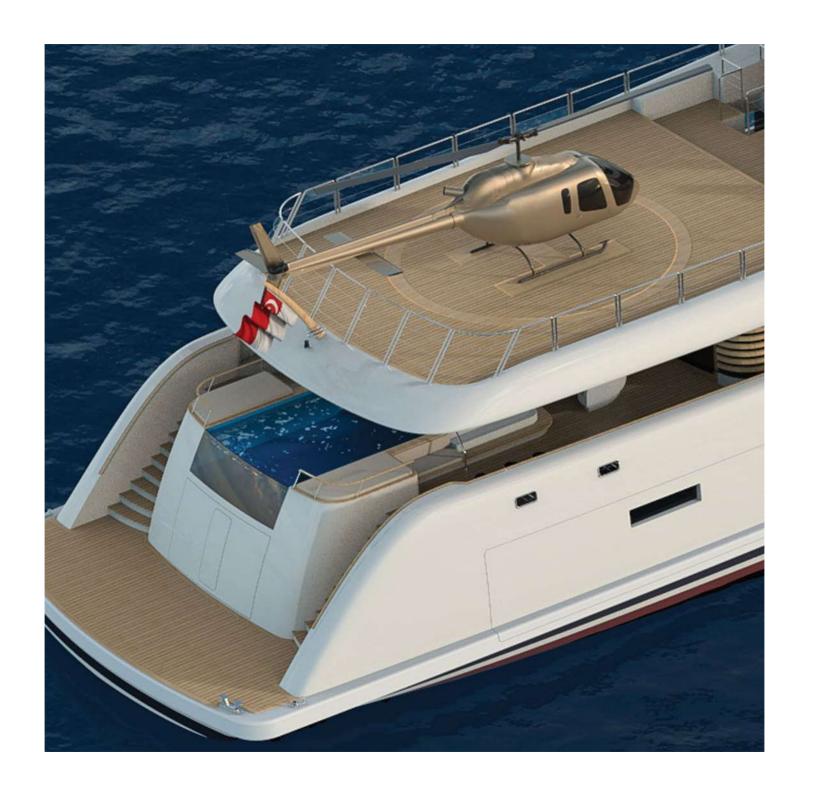

## **ER65**

in conjuction with

Built to a design by Ivan Erdevicki and his Vancouver-based studio, ER Yachts Design, this 65-metre superyacht will see completion in 2025, thus becoming RMK Marine's flagship. The ER65, as this project is provisionally identified, will boast ice and polar class requirements, hybrid propulsion, helipad with re-fueling station and a hangar for a deep-water submarine. This yacht will accommodate 12 guests and 20 crew on five decks.