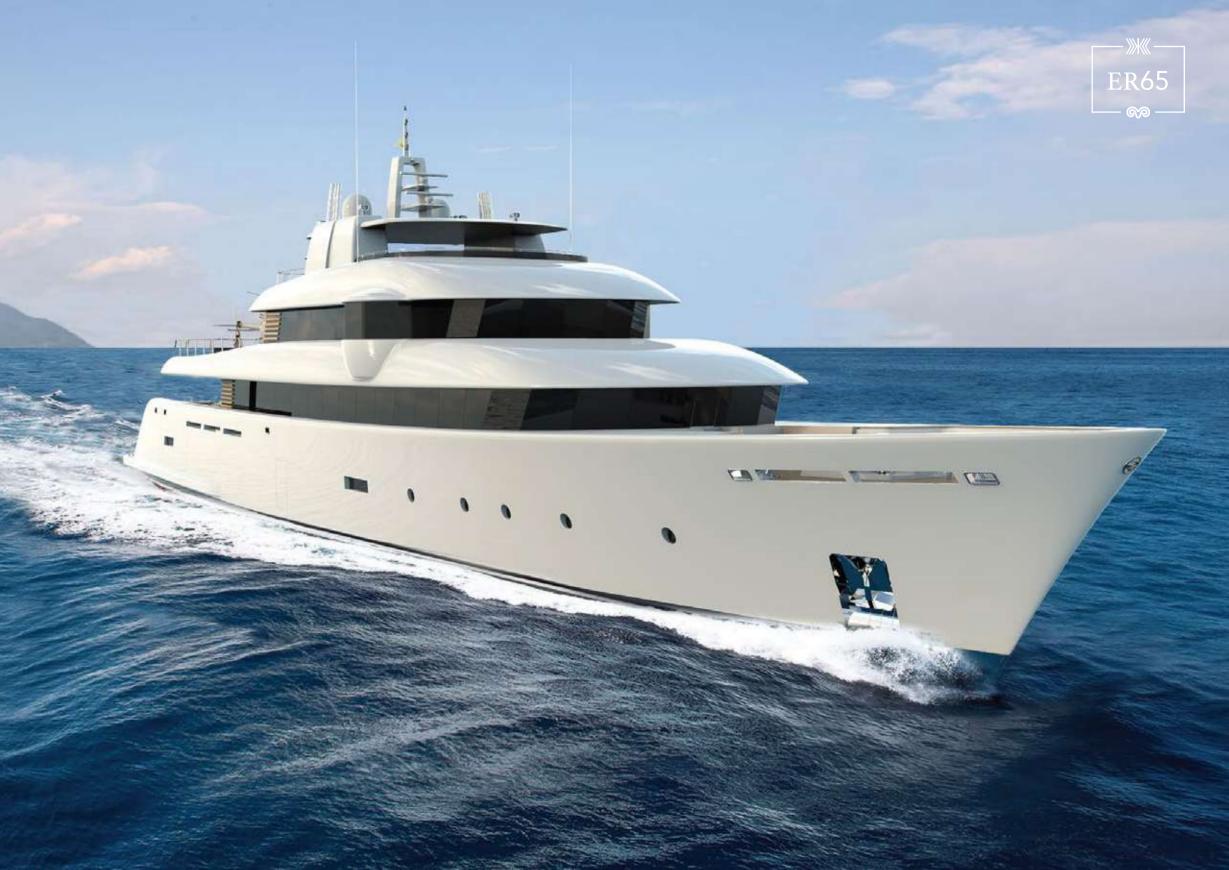

## **ER65**

in conjuction with

Built to a design by Ivan Erdevicki and his Vancouver-based studio, ER Yachts Design, this 65-metre superyacht will see completion in 2025, thus becoming RMK Marine's flagship. The ER65, as this project is provisionally identified, will boast ice and polar class requirements, hybrid propulsion, helipad with re-fueling station and a hangar for a deep-water submarine. This yacht will accommodate 12 guests and 20 crew on five decks.

## **Main Particulars**

Type : Ice Class Expedition Motor Yacht

Exterior Design : ER Yacht Design

Naval Architecture : ER Yacht Design & RMK Marine

Interior Design : ER Yacht Design Builder : RMK Marine

Class Notation : Lloyd Register - IMO Polar Code -

Category B - Ice Class PC 6

Hull Type / Material : Steel
Superstructure Material : Steel

Length Overall : 65 m / 213 ft
Beam Moulded / Max : 11.5 m / 11.85 m

Draught : 4 m

Gross Tonnage : 1410 GT

Main Engines : MTU 12V4000M55R 2x1120 kW @ 1600 RPM