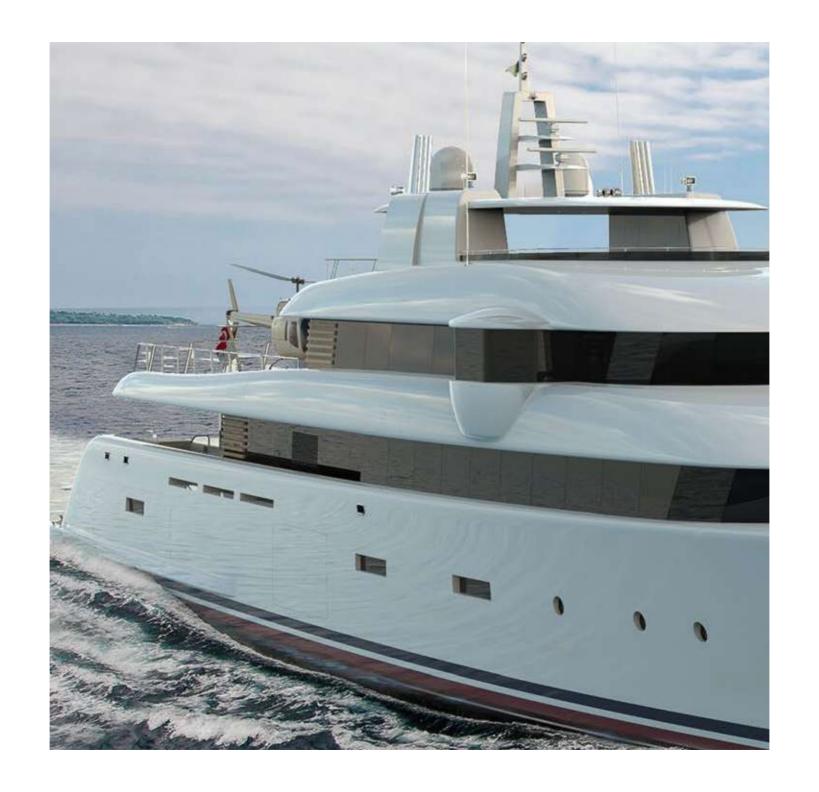

## **ER65**

in conjuction with

Built to a design by Ivan Erdevicki and his Vancouver-based studio, ER Yachts Design, this 65-metre superyacht will see completion in 2025, thus becoming RMK Marine's flagship. The ER65, as this project is provisionally identified, will boast ice and polar class requirements, hybrid propulsion, helipad with re-fueling station and a hangar for a deep-water submarine. This yacht will accommodate 12 guests and 20 crew on five decks.