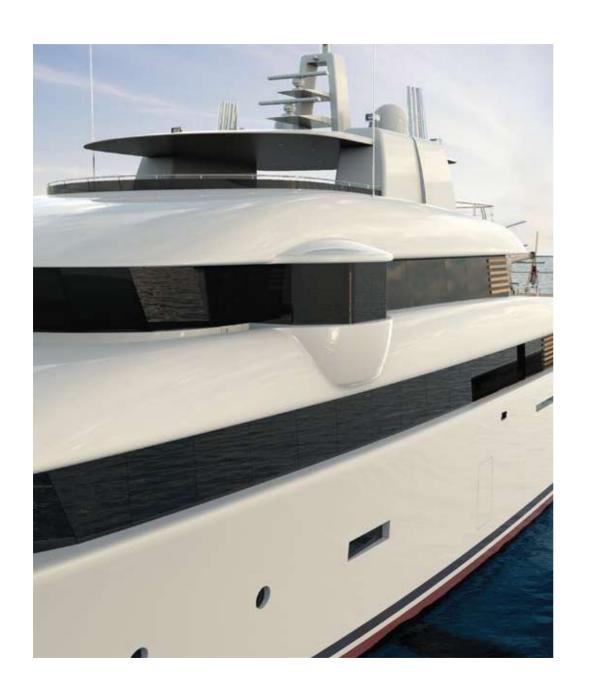

## **ER65**





in conjuction with











Built to a design by Ivan Erdevicki and his Vancouver-based studio, ER Yachts Design, this 65-metre superyacht will see completion in 2025, thus becoming RMK Marine's flagship. The ER65, as this project is provisionally identified, will boast ice and polar class requirements, hybrid propulsion, helipad with re-fueling station and a hangar for a deep-water submarine. This yacht will accommodate 12 guests and 20 crew on five decks.







































Sun Deck



Bridge Deck

## **Main Particulars**

Type : Ice Class Expedition Motor Yacht

Exterior Design : ER Yacht Design

Naval Architecture : ER Yacht Design & RMK Marine

Interior Design : ER Yacht Design Builder : RMK Marine

Class Notation : Lloyd Register - IMO Polar Code -

Category B - Ice Class PC 6

Hull Type /