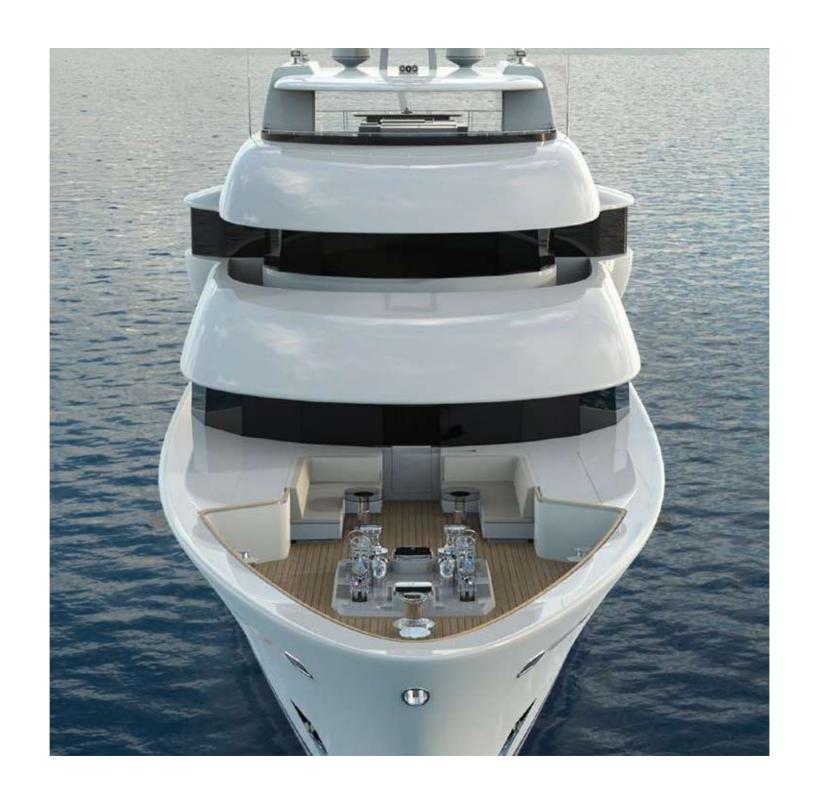

## **ER65**

in conjuction with

Built to a design by Ivan Erdevicki and his Vancouver-based studio, ER Yachts Design, this 65-metre superyacht will see completion in 2025, thus becoming RMK Marine's flagship. The ER65, as this project is provisionally identified, will boast ice and polar class requirements, hybrid propulsion, helipad with re-fueling station and a hangar for a deep-water submarine. This yacht will accommodate 12 guests and 20 crew on five decks.