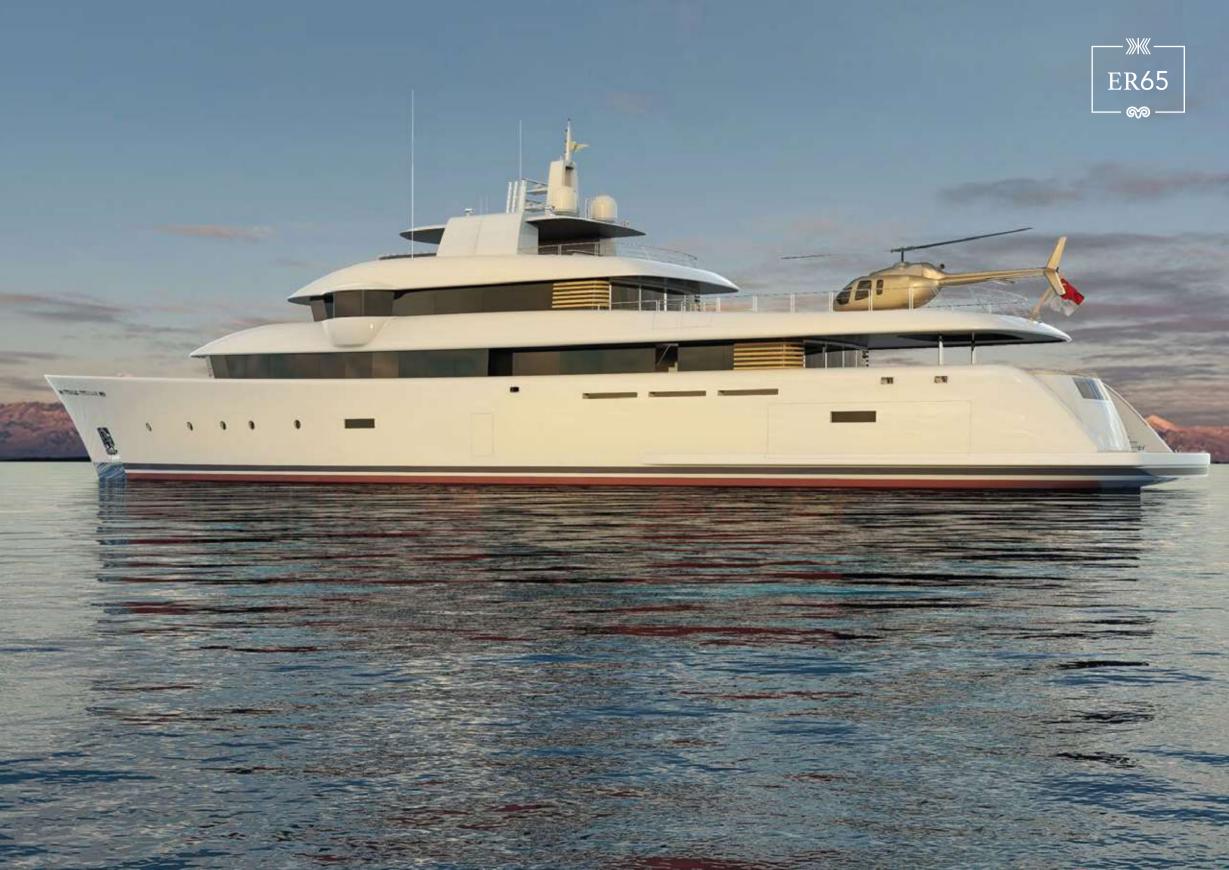

## **ER65**

in conjuction with

Built to a design by Ivan Erdevicki and his Vancouver-based studio, ER Yachts Design, this 65-metre superyacht will see completion in 2025, thus becoming RMK Marine's flagship. The ER65, as this project is provisionally identified, will boast ice and polar class requirements, hybrid propulsion, helipad with re-fueling station and a hangar for a deep-water submarine. This yacht will accommodate 12 guests and 20 crew on five decks.