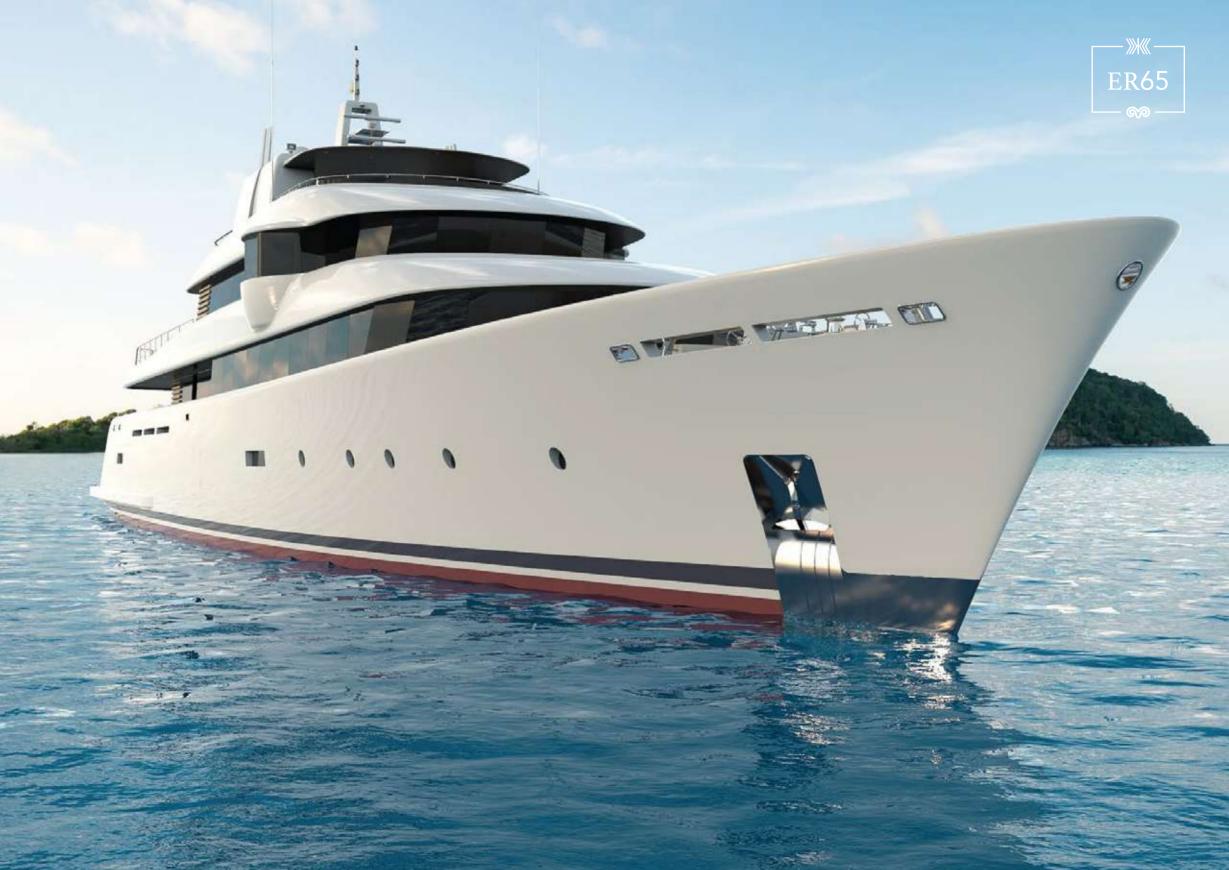

## **ER65**

in conjuction with

Built to a design by Ivan Erdevicki and his Vancouver-based studio, ER Yachts Design, this 65-metre superyacht will see completion in 2025, thus becoming RMK Marine's flagship. The ER65, as this project is provisionally identified, will boast ice and polar class requirements, hybrid propulsion, helipad with re-fueling station and a hangar for a deep-water submarine. This yacht will accommodate 12 guests and 20 crew on five decks.