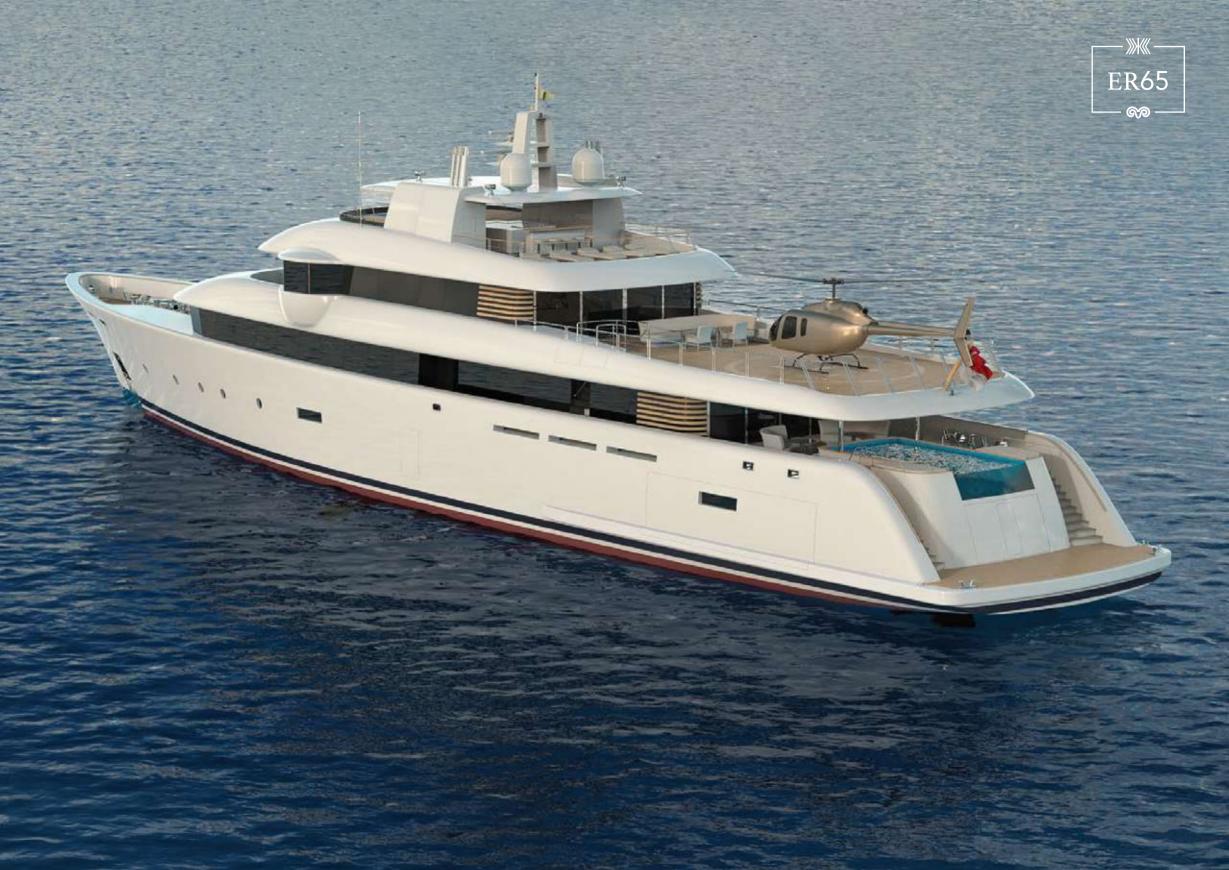

## **ER65**

in conjuction with

Built to a design by Ivan Erdevicki and his Vancouver-based studio, ER Yachts Design, this 65-metre superyacht will see completion in 2025, thus becoming RMK Marine's flagship. The ER65, as this project is provisionally identified, will boast ice and polar class requirements, hybrid propulsion, helipad with re-fueling station and a hangar for a deep-water submarine. This yacht will accommodate 12 guests and 20 crew on five decks.

## **Main Particulars**

Type : Ice Class Expedition Motor Yacht

Exterior Design : ER Yacht Design

Naval Architecture : ER Yacht Design & RMK Marine

Interior Design : ER Yacht Design Builder : RMK Marine

Class Notation : Lloyd Register - IMO Polar Code -

Category B - Ice Class PC 6

Hull Type / Material : Steel
Superstructure Material : Steel

Length Overall : 65 m / 213 ft
Beam Moulded / Max : 11.5 m / 11.85 m

Draught : 4 m

Gross Tonnage : 1410 GT

Main Engines : MTU 12V4000M55R 2x1120 kW @ 1600 RPM

Gensets : 2 x 500 kW, 1 x 250 kW, 1 x 88 kW

Speed (Cruise/max) : 12.5 knots / 15 knots

Range @ 10 knots : 6300 Nm

Number of Guest : 12 guests / 7 cabins

Number of Crew : 20 persons / 12 cabins

Fuel :  $170 \text{ m}^3$ Fresh Water :  $42 \text{ m}^3$ Waste Water :  $55 \text{ m}^3$ 