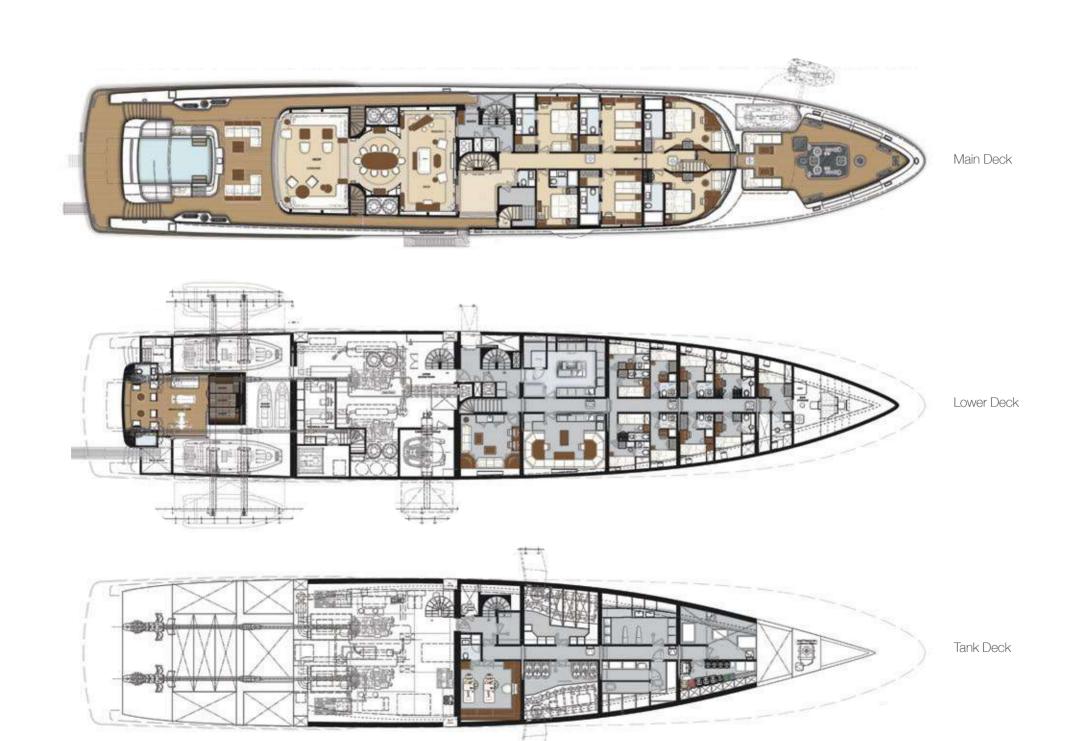

## **ER65**

in conjuction with

Built to a design by Ivan Erdevicki and his Vancouver-based studio, ER Yachts Design, this 65-metre superyacht will see completion in 2025, thus becoming RMK Marine's flagship. The ER65, as this project is provisionally identified, will boast ice and polar class requirements, hybrid propulsion, helipad with re-fueling station and a hangar for a deep-water submarine. This yacht will accommodate 12 guests and 20 crew on five decks.

Gensets : 2 x 500 kW, 1 x 250 kW, 1 x 88 kW

Speed (Cruise/max) : 12.5 knots / 15 knots

Range @ 10 knots : 6300 Nm

Number of Guest : 12 guests / 7 cabins

Number of Crew : 20 persons / 12 cabins

Fuel :  $170 \text{ m}^3$ Fresh Water :  $42 \text{ m}^3$ Waste Water :  $55 \text{ m}^3$ 