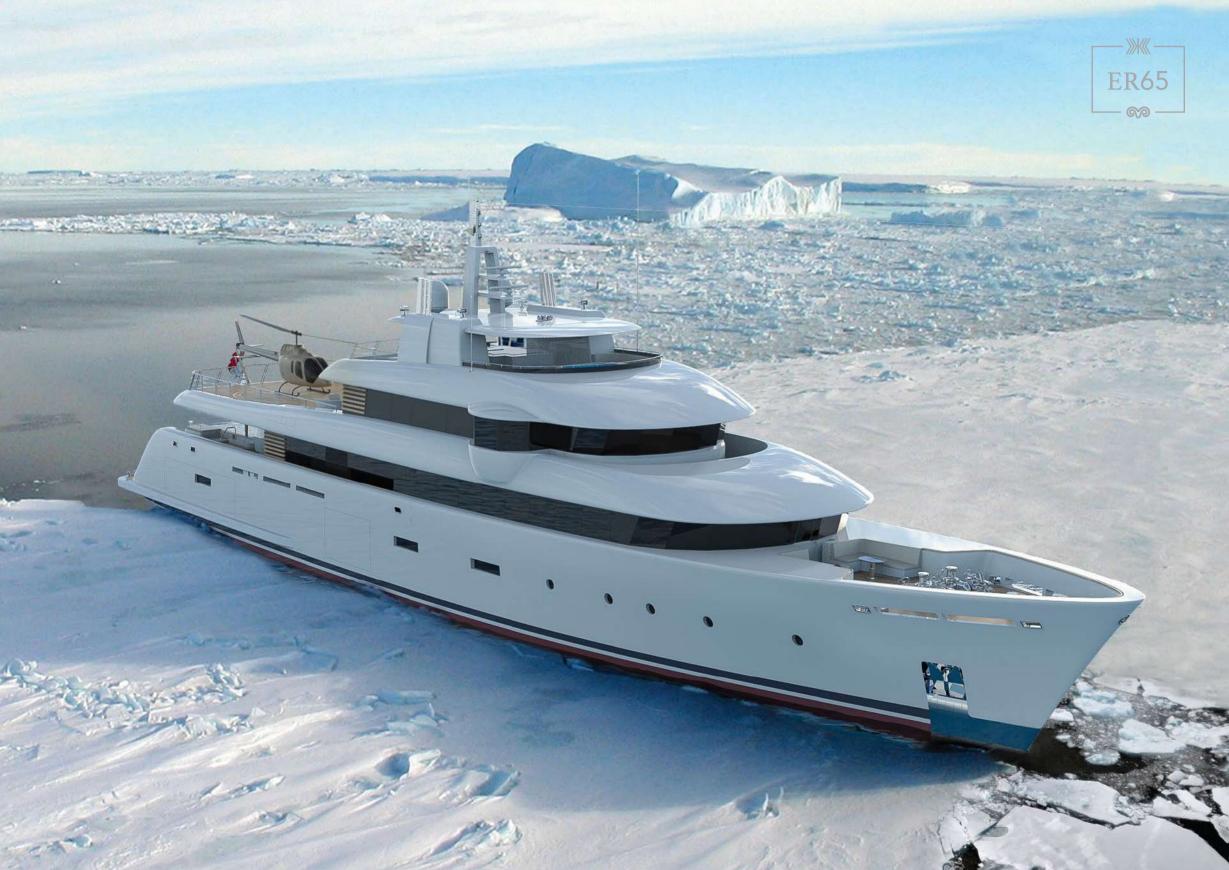

## **ER65**

in conjuction with

Built to a design by Ivan Erdevicki and his Vancouver-based studio, ER Yachts Design, this 65-metre superyacht will see completion in 2025, thus becoming RMK Marine's flagship. The ER65, as this project is provisionally identified, will boast ice and polar class requirements, hybrid propulsion, helipad with re-fueling station and a hangar for a deep-water submarine. This yacht will accommodate 12 guests and 20 crew on five decks.

## **Main Particulars**

Type : Ice Class Expedition Motor Yacht

Exterior Design : ER Yacht Design

Naval Architecture : ER Yacht Design & RMK Marine

Interior Design : ER Yacht Design Builder : RMK Marine

Class Notation : Lloyd Register - IMO Polar Code -

Category B - Ice Class PC 6

Hull Type / Material : Steel
Superstructure Material : Steel

Length Overall : 65 m / 213 ft
Beam Moulded / Max : 11.5 m / 11.85 m

Draught : 4 m

Gross Tonnage : 1410 GT

Main Engines : MTU 12V4000M55R 2x1120 kW @ 1600 RPM