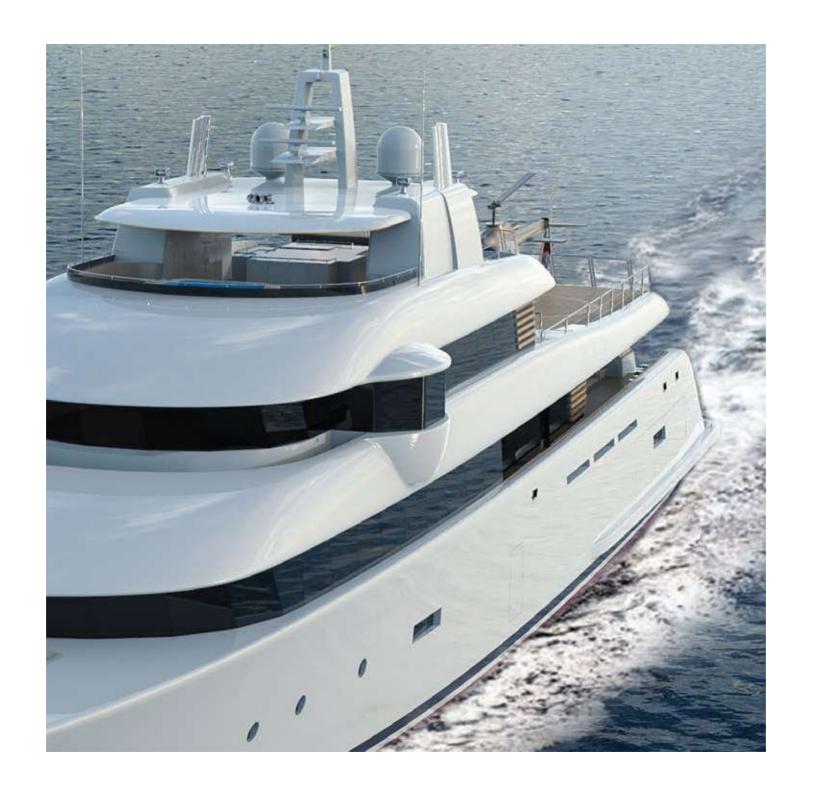

## **ER65**

in conjuction with

Built to a design by Ivan Erdevicki and his Vancouver-based studio, ER Yachts Design, this 65-metre superyacht will see completion in 2025, thus becoming RMK Marine's flagship. The ER65, as this project is provisionally identified, will boast ice and polar class requirements, hybrid propulsion, helipad with re-fueling station and a hangar for a deep-water submarine. This yacht will accommodate 12 guests and 20 crew on five decks.

## **Main Particulars**

Type : Ice Class Expedition Motor Yacht

Exterior Design : ER Yacht Design

Naval Architecture : ER Yacht Design & RMK Marine

Interior Design : ER Yacht Design Builder : RMK Marine

Class Notation : Lloyd Register - IMO Polar Code -

Category B - Ice Class PC 6

Hull Type / Material : Steel
Superstructure Material : Steel

Length Overall : 65 m / 213 ft
Beam Moulded / Max : 11.5 m / 11.85 m

Draught : 4 m

Gross Tonnage : 1410 GT

Main Engines : MTU 12V4000M55R 2x1120 kW @ 1600 RPM

Gensets : 2 x 500 kW, 1 x 250 kW, 1 x 88 kW

Speed (Cruise/max) : 12.5 knots / 15 knots

Range @ 10 knots : 6300 Nm

Number of Guest : 12 guests / 7 cabins

Number of Crew : 20 persons / 12 cabins

Fuel :  $170 \text{ m}^3$ Fresh Water :  $42 \text{ m}^3$ Waste Water :  $55 \text{ m}^3$ 