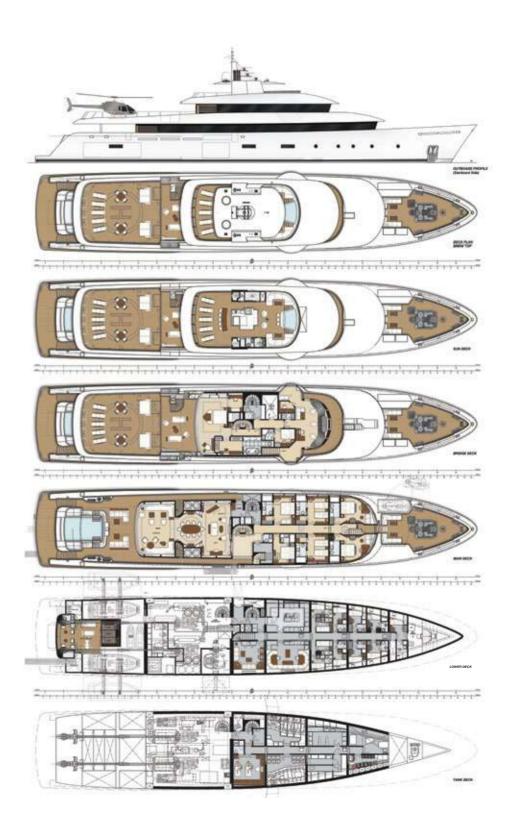

## **ER65**

in conjuction with

Built to a design by Ivan Erdevicki and his Vancouver-based studio, ER Yachts Design, this 65-metre superyacht will see completion in 2025, thus becoming RMK Marine's flagship. The ER65, as this project is provisionally identified, will boast ice and polar class requirements, hybrid propulsion, helipad with re-fueling station and a hangar for a deep-water submarine. This yacht will accommodate 12 guests and 20 crew on five decks.

Sun Deck

Bridge Deck

## **Main Particulars**

Type : Ice Class Expedition Motor Yacht

Exterior Design : ER Yacht Design

Naval Architecture : ER Yacht Design & RMK Marine

Interior Design : ER Yacht Design Builder : RMK Marine

Class Notation : Lloyd Register - IMO Polar Code -

Category B - Ice Class PC 6

Hull Type / Material : Steel
Superstructure Material : Steel

Length Overall : 65 m / 213 ft
Beam Moulded / Max : 11.5 m / 11.85 m

Draught : 4 m

Gross Tonnage : 1410 GT

Main Engines : MTU 12V4000M55R 2x1120 kW @ 1600 RPM

Gensets : 2 x 500 kW, 1 x 250 kW, 1 x 88 kW

Speed (Cruise/max) : 12.5 knots / 15 knots

Range @ 10 knots : 6300 Nm

Number of Guest : 12 guests / 7 cabins

Number of Crew : 20 persons / 12 cabins

Fuel :  $170 \text{ m}^3$ Fresh Water :  $42 \text{ m}^3$ Waste Water :  $55 \text{ m}^3$ 

Stabilizer : Kongsberg – Aquarius 50

Cranes : Hydromar
Gangway / Swimming Platform : Besenzoni

Shore Power : Atlas Windlass / Capstan : Data

Decks : Burmese Teak

Paint System : Jotun

RMK Marine Gemi Yapım Sanayii ve Deniz Taşımacılığı İşletmesi A.Ş Evliya Çelebi Mahallesi Tersaneler Caddesi No:12 Tuzla 34944 İstanbul Turkey