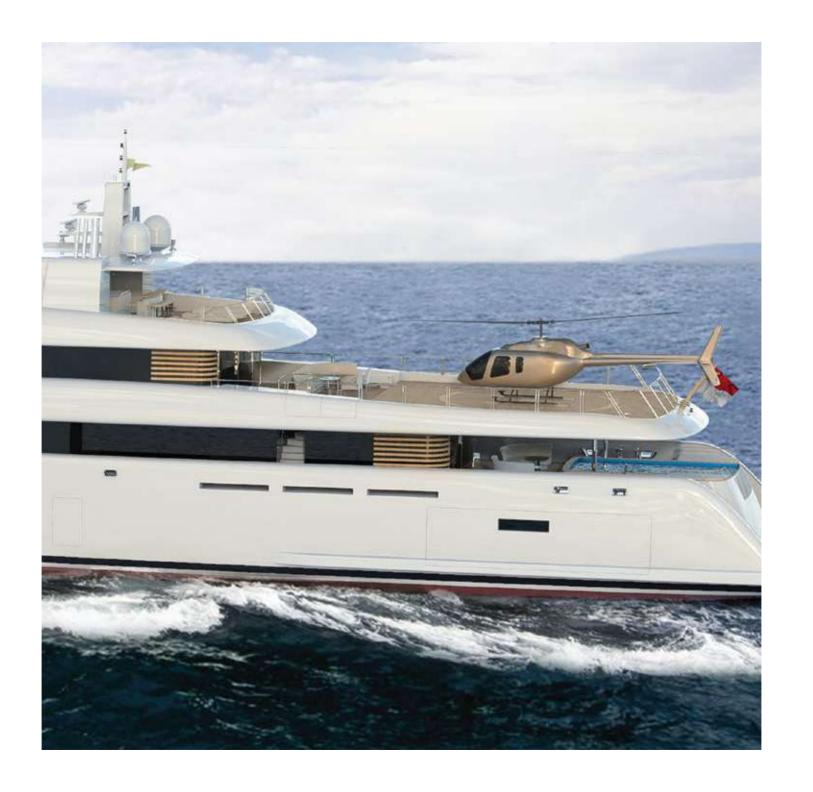

## **ER65**

in conjuction with

Built to a design by Ivan Erdevicki and his Vancouver-based studio, ER Yachts Design, this 65-metre superyacht will see completion in 2025, thus becoming RMK Marine's flagship. The ER65, as this project is provisionally identified, will boast ice and polar class requirements, hybrid propulsion, helipad with re-fueling station and a hangar for a deep-water submarine. This yacht will accommodate 12 guests and 20 crew on five decks.

## **Main Particulars**

Type : Ice Class Expedition Motor Yacht

Exterior Design : ER Yacht Design

Naval Architecture : ER Yacht Design & RMK Marine

Interior Design : ER Yacht Design Builder : RMK Marine

Class Notation : Lloyd Register - IMO Polar Code -

Category B - Ice Class PC 6

Hull Type / Material : Steel
Superstructure Material : Steel

Length Overall : 65 m / 213 ft
Beam Moulded / Max : 11.5 m / 11.85 m

Draught : 4 m

Gross Tonnage : 1410 GT

Main Engines : MTU 12V4000M55R 2x1120 kW @ 1600 RPM

Gensets : 2 x 500 kW, 1 x 250 kW, 1 x 88 kW

Speed (Cruise/max) : 12.5 knots / 15 knots

Range @ 10 knots : 6300 Nm

Number of Guest : 12 guests / 7 cabins

Number of Crew : 20 persons / 12 cabins

Fuel :  $170 \text{ m}^3$ Fresh Water :  $42 \text{ m}^3$ Waste Water :  $55 \text{ m}^3$ 