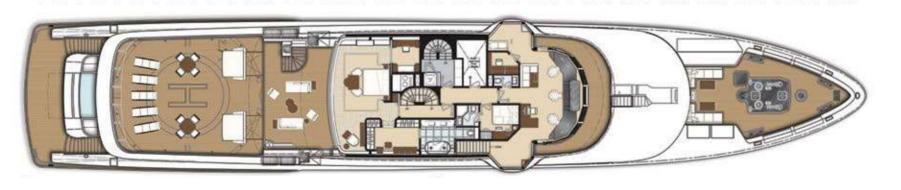

## **ER65**





in conjuction with











Built to a design by Ivan Erdevicki and his Vancouver-based studio, ER Yachts Design, this 65-metre superyacht will see completion in 2025, thus becoming RMK Marine's flagship. The ER65, as this project is provisionally identified, will boast ice and polar class requirements, hybrid propulsion, helipad with re-fueling station and a hangar for a deep-water submarine. This yacht will accommodate 12 guests and 20 crew on five decks.







































Sun Deck



Bridge Deck

## **Main Particulars**

Type : Ice Class Expedition Motor Yacht

Exterior Design : ER Yacht Design

Naval Architecture : ER Yacht Design & RMK Marine

Interior Design : ER Yacht Design Builder : RMK Marine

Class Notation : Lloyd Register - IMO Polar Code -

Category B - Ice Class PC 6

Hull Type / Material : Steel
Superstructure Material : Steel

Length Overall : 65 m / 213 ft
Beam Moulded / Max : 11.5 m / 11.85 m

Draught : 4 m

Gross Tonnage : 1410 GT

Main Engines : MTU 12V4000M55R 2x1120 kW @ 1600 RPM

Gensets : 2 x 500 kW, 1 x 250 kW, 1 x 88 kW

Speed (Cruise/max) : 12.5 knots / 15 knots

Range @ 10 knots : 6300 Nm

Number of Guest : 12 guests / 7 cabins

Number of Crew : 20 persons / 12 cabins

Fuel :  $170 \text{ m}^3$ Fresh Water :  $42 \text{ m}^3$ Waste Water :