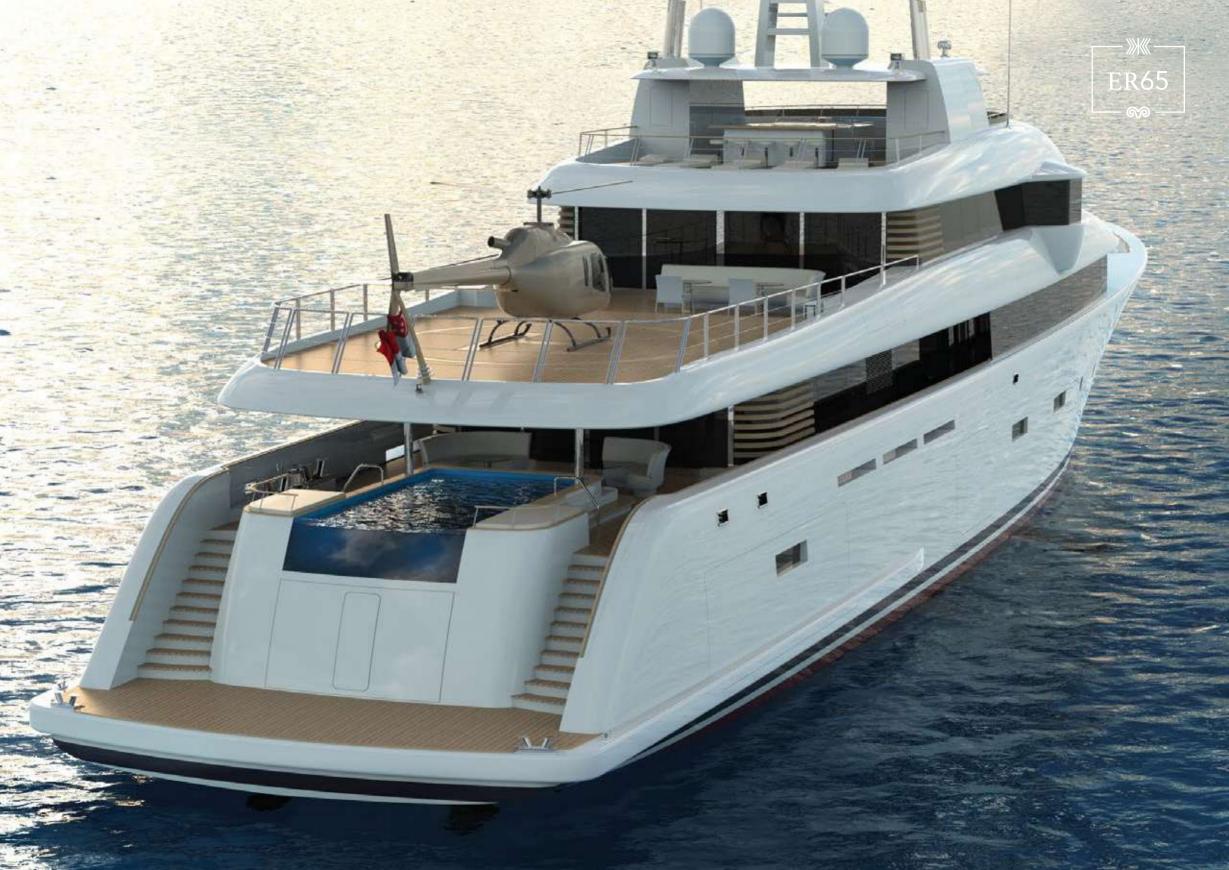

## **ER65**

in conjuction with

Built to a design by Ivan Erdevicki and his Vancouver-based studio, ER Yachts Design, this 65-metre superyacht will see completion in 2025, thus becoming RMK Marine's flagship. The ER65, as this project is provisionally identified, will boast ice and polar class requirements, hybrid propulsion, helipad with re-fueling station and a hangar for a deep-water submarine. This yacht will accommodate 12 guests and 20 crew on five decks.

Sun Deck

Bridge Deck