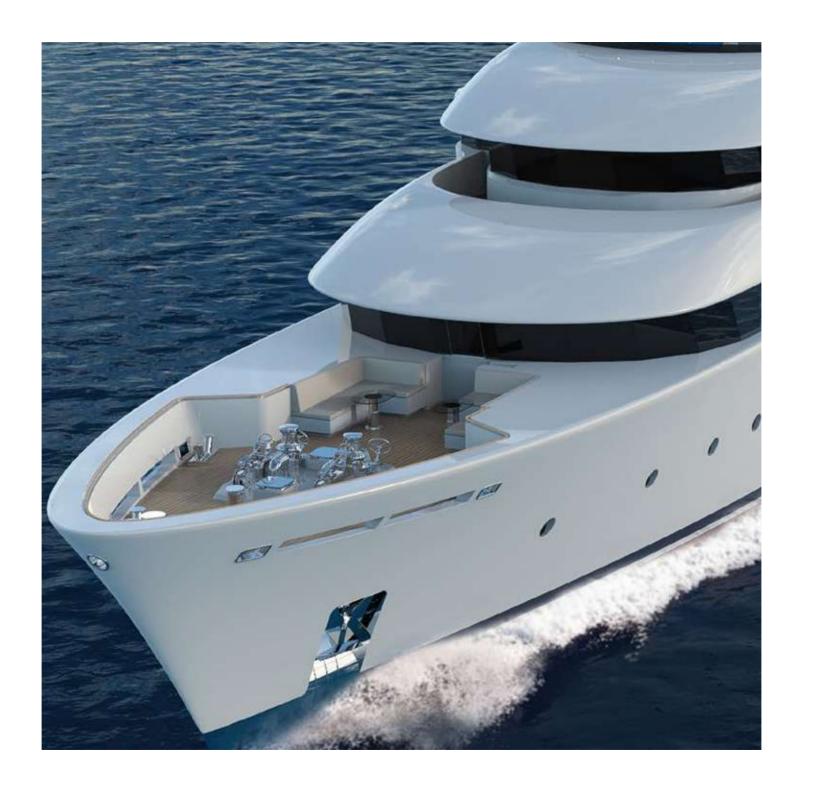

## **ER65**

in conjuction with

Built to a design by Ivan Erdevicki and his Vancouver-based studio, ER Yachts Design, this 65-metre superyacht will see completion in 2025, thus becoming RMK Marine's flagship. The ER65, as this project is provisionally identified, will boast ice and polar class requirements, hybrid propulsion, helipad with re-fueling station and a hangar for a deep-water submarine. This yacht will accommodate 12 guests and 20 crew on five decks.