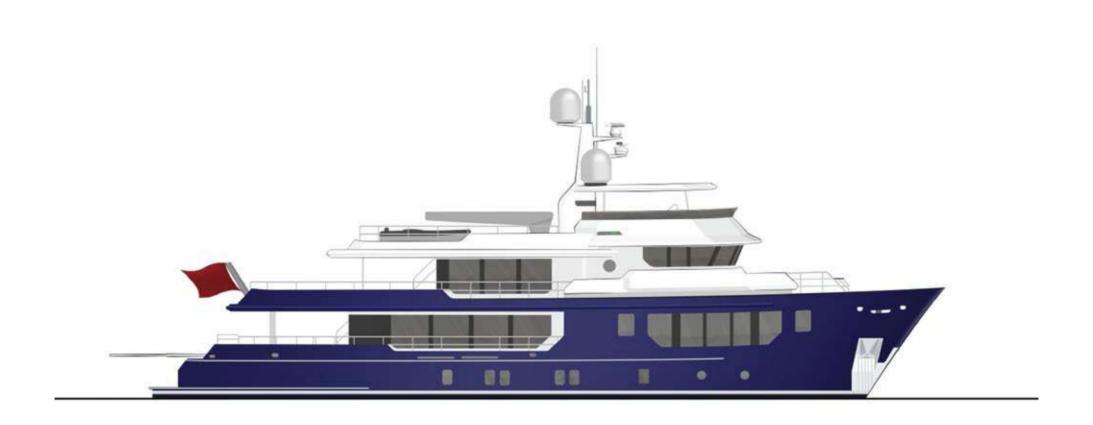

## RMK I20

in conjuction with

The sixth collaboration between Dutch design studio Vripack and RMK Marine, this steel-hulled pocket-sized explorer was imagined on a grand scale and speaks to the robust legacy of both brands. Intended for long-range and efficient cruising, this 37-metre yacht was designed for an experienced yachtsman and captures expedition capability in a masculine trawler-style yacht refined by a feminine, family-focused layout. The RMK120 will be launched in 2023.

Hull Type / Material : Displacement / Steel

Superstructure Material : Aluminum

Length Overall / Waterline : 36.86 m / 33 m
Beam Moulded / Max : 8.6 m / 9 m

Draught : 2.6m Gross Tonnage : 399

Main Engines : Cat C32 2x709 kW @ 1600 RPM