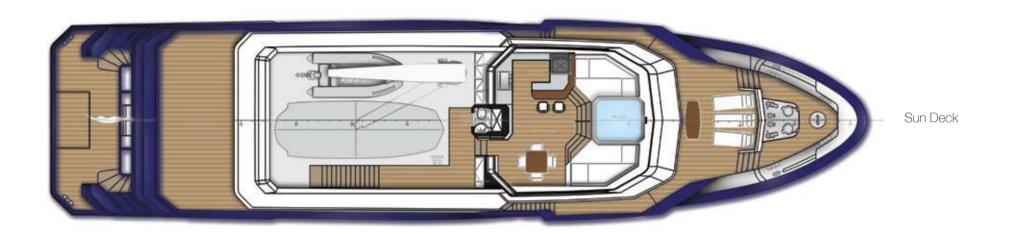

## **Main Particulars**

Type : Explorer Motor Yacht

Exterior Design : Vripack

Naval Architecture : Karataş Yacht Design

Interior Design : Epikworks

Builder : RMK Marine

Class Notation : LR № 100A1 SSC

Yacht Mono G6, (♣) LMC

Hull Type / Material : Displacement / Steel

Superstructure Material : Aluminum

Length Overall / Waterline : 36.86 m / 33 m
Beam Moulded / Max : 8.6 m / 9 m

Draught : 2.6m Gross Tonnage : 399

Main Engines : Cat C32 2x709 kW @ 1600 RPM

Gensets : Cat 2x69 kW, NL 1x32kW

Speed (Cruise/max) : 10 knots / 14 knots

Range @ 10 knots : 4000 Nm

Number of Guest : 12 guests / 5 cabins Number of Crew : 7 crew / 4 cabins

Fuel : 59.33m³
Fresh Water : 15.32m³
Waste Water : 11.19m³