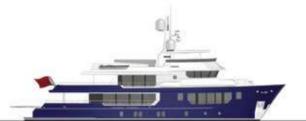

## RMK I20

in conjuction with

The sixth collaboration between Dutch design studio Vripack and RMK Marine, this steel-hulled pocket-sized explorer was imagined on a grand scale and speaks to the robust legacy of both brands. Intended for long-range and efficient cruising, this 37-metre yacht was designed for an experienced yachtsman and captures expedition capability in a masculine trawler-style yacht refined by a feminine, family-focused layout. The RMK120 will be launched in 2023.

Hull Type / Material : Displacement / Steel

Superstructure Material : Aluminum

Length Overall / Waterline : 36.86 m / 33 m
Beam Moulded / Max : 8.6 m / 9 m

Draught : 2.6m Gross Tonnage : 399

Main Engines : Cat C32 2x709 kW @ 1600 RPM