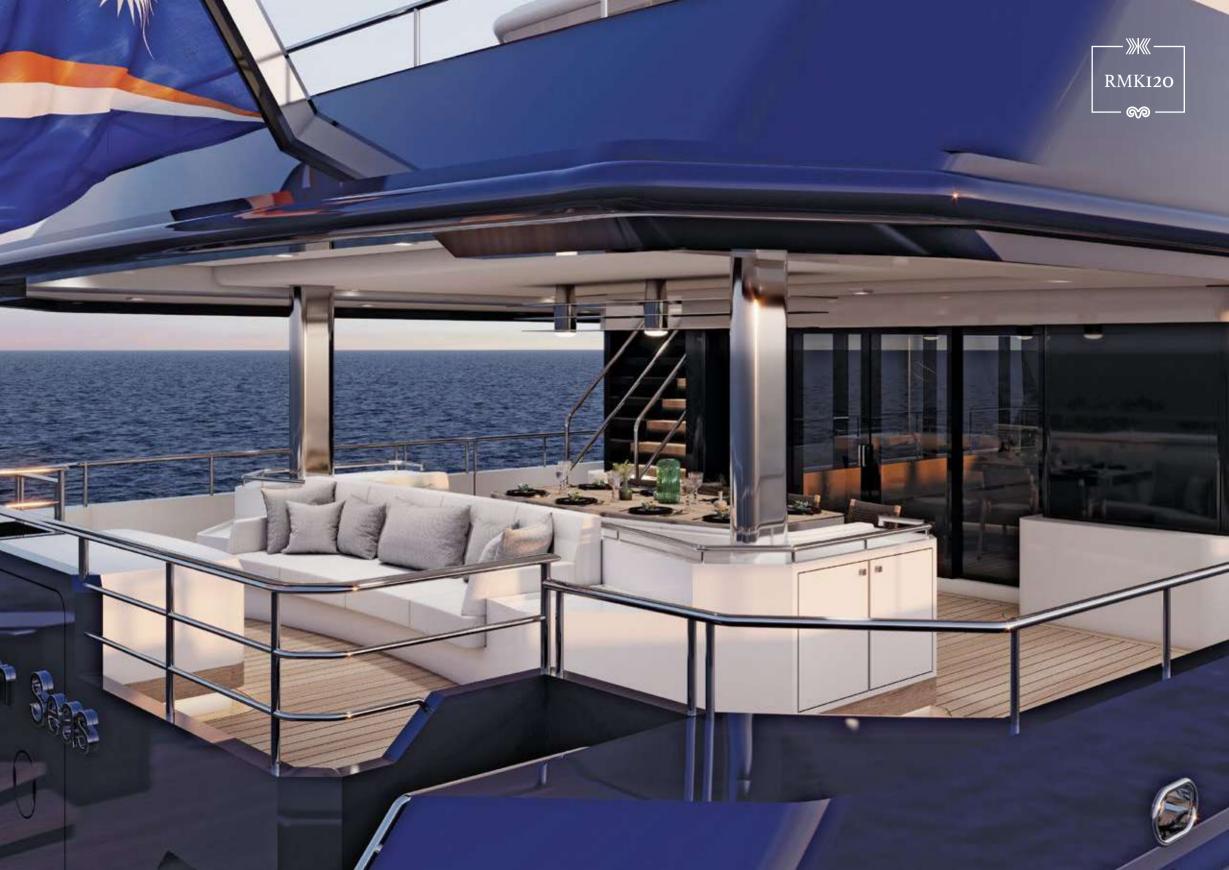

## RMK I20

in conjuction with

The sixth collaboration between Dutch design studio Vripack and RMK Marine, this steel-hulled pocket-sized explorer was imagined on a grand scale and speaks to the robust legacy of both brands. Intended for long-range and efficient cruising, this 37-metre yacht was designed for an experienced yachtsman and captures expedition capability in a masculine trawler-style yacht refined by a feminine, family-focused layout. The RMK120 will be launched in 2023.