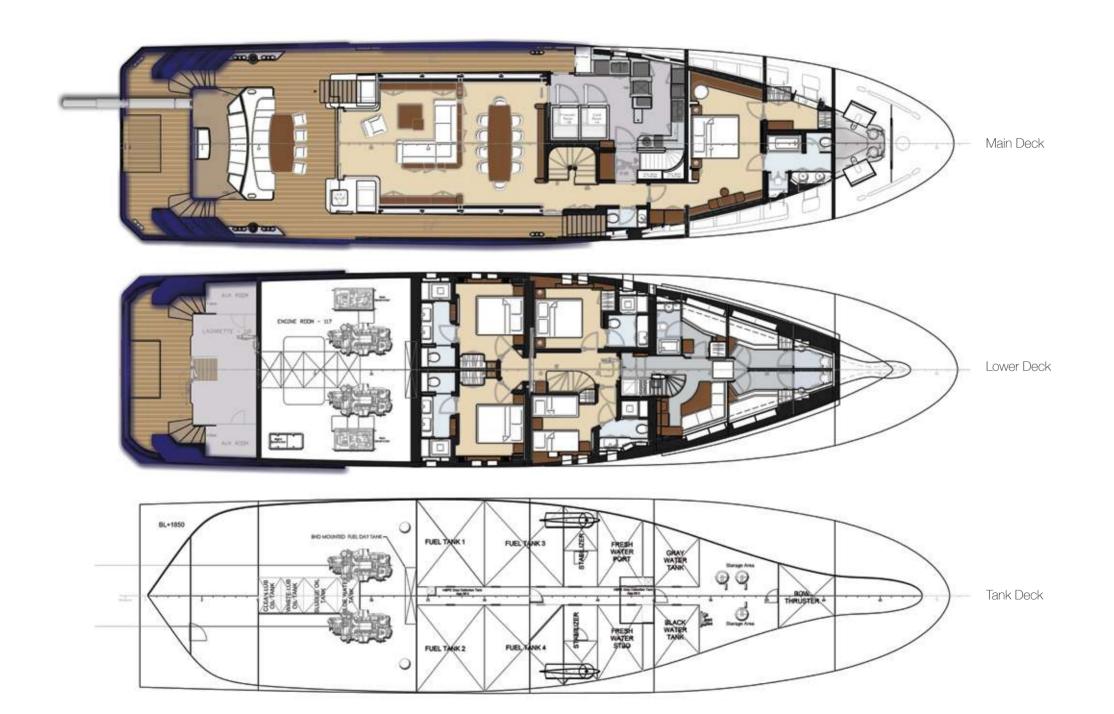

## **Main Particulars**

Type : Explorer Motor Yacht

Exterior Design : Vripack

Naval Architecture : Karataş Yacht Design

Interior Design : Epikworks

Builder : RMK Marine

Class Notation : LR № 100A1 SSC

Yacht Mono G6, (♣) LMC

Hull Type / Material : Displacement / Steel

Superstructure Material : Aluminum

Length Overall / Waterline : 36.86 m / 33 m
Beam Moulded / Max : 8.6 m / 9 m

Draught : 2.6m Gross Tonnage : 399

Main Engines : Cat C32 2x709 kW @ 1600 RPM

Gensets : Cat 2x69 kW, NL 1x32kW

Speed (Cruise/max) : 10 knots / 14 knots

Range @ 10 knots : 4000 Nm

Number of Guest : 12 guests / 5 cabins Number of Crew : 7 crew / 4 cabins

Fuel : 59.33m³
Fresh Water : 15.32m³
Waste Water : 11.19m³