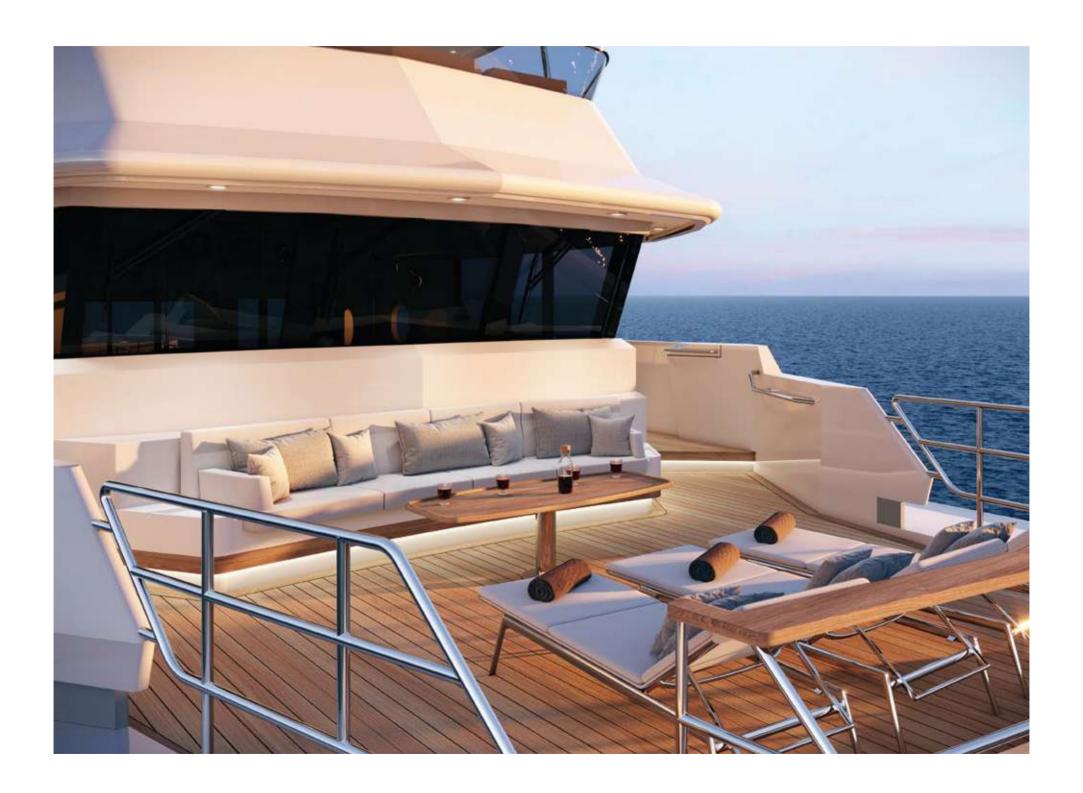

## RMK I20

in conjuction with

The sixth collaboration between Dutch design studio Vripack and RMK Marine, this steel-hulled pocket-sized explorer was imagined on a grand scale and speaks to the robust legacy of both brands. Intended for long-range and efficient cruising, this 37-metre yacht was designed for an experienced yachtsman and captures expedition capability in a masculine trawler-style yacht refined by a feminine, family-focused layout. The RMK120 will be launched in 2023.