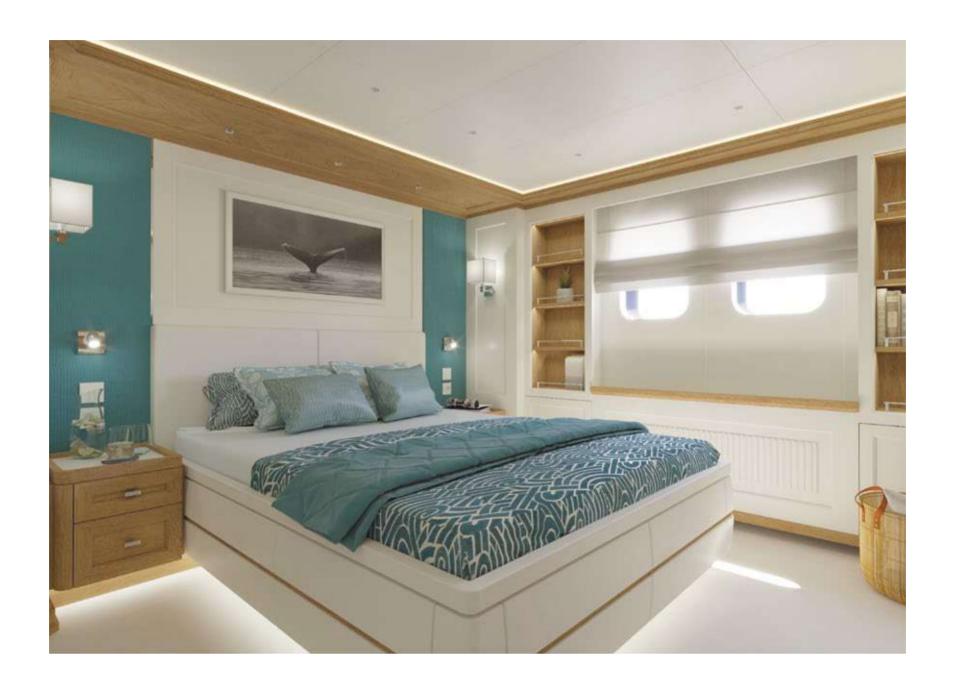

Gensets : Cat 2x69 kW, NL 1x32kW

Speed (Cruise/max) : 10 knots / 14 knots

Range @ 10 knots : 4000 Nm

Number of Guest : 12 guests / 5 cabins Number of Crew : 7 crew / 4 cabins

Fuel : 59.33m³
Fresh Water : 15.32m³
Waste Water : 11.19m³