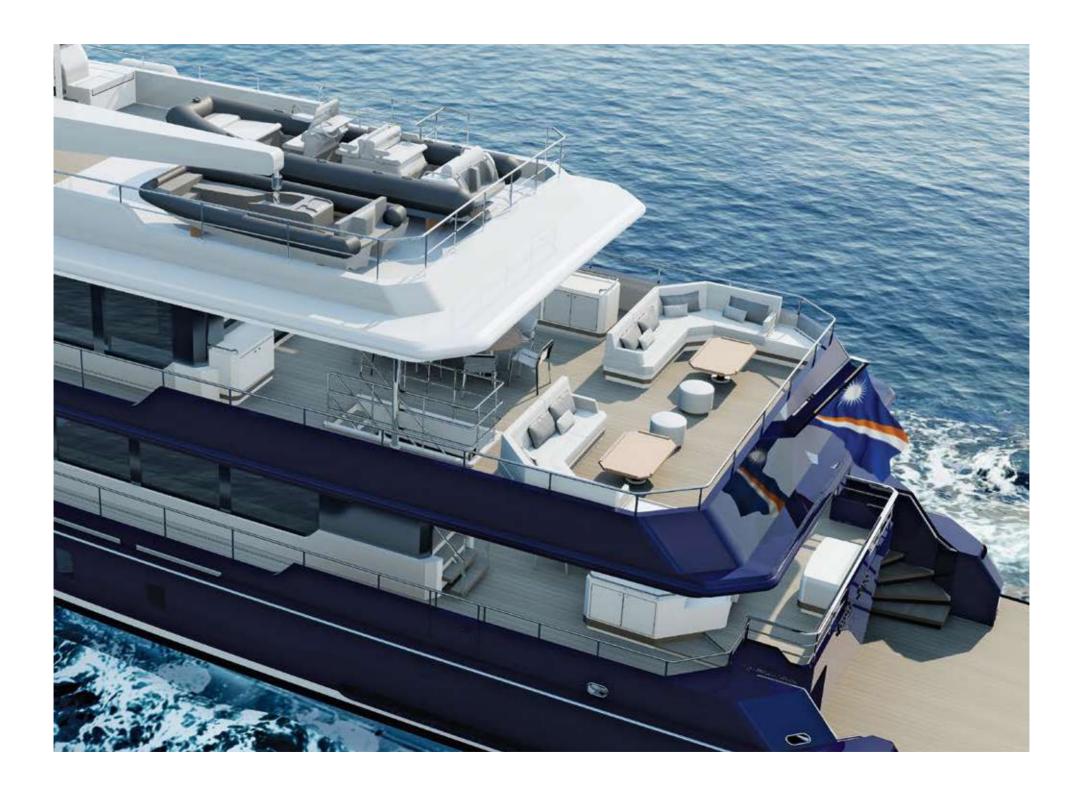

## RMK I20

in conjuction with

The sixth collaboration between Dutch design studio Vripack and RMK Marine, this steel-hulled pocket-sized explorer was imagined on a grand scale and speaks to the robust legacy of both brands. Intended for long-range and efficient cruising, this 37-metre yacht was designed for an experienced yachtsman and captures expedition capability in a masculine trawler-style yacht refined by a feminine, family-focused layout. The RMK120 will be launched in 2023.