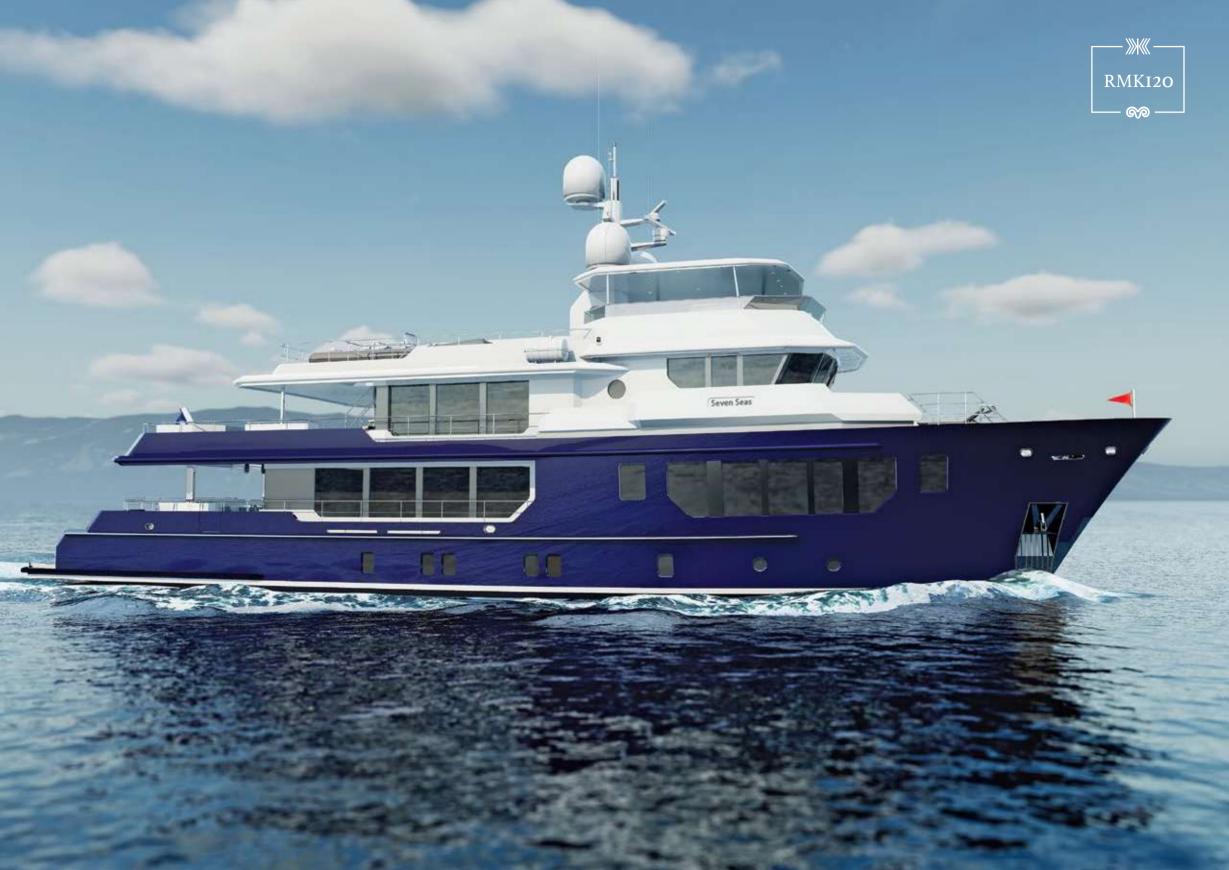

## RMK I20

in conjuction with

The sixth collaboration between Dutch design studio Vripack and RMK Marine, this steel-hulled pocket-sized explorer was imagined on a grand scale and speaks to the robust legacy of both brands. Intended for long-range and efficient cruising, this 37-metre yacht was designed for an experienced yachtsman and captures expedition capability in a masculine trawler-style yacht refined by a feminine, family-focused layout. The RMK120 will be launched in 2023.

Hull Type / Material : Displacement / Steel

Superstructure Material : Aluminum

Length Overall / Waterline : 36.86 m / 33 m
Beam Moulded / Max : 8.6 m / 9 m

Draught : 2.6m Gross Tonnage : 399

Main Engines : Cat C32 2x709 kW @ 1600 RPM