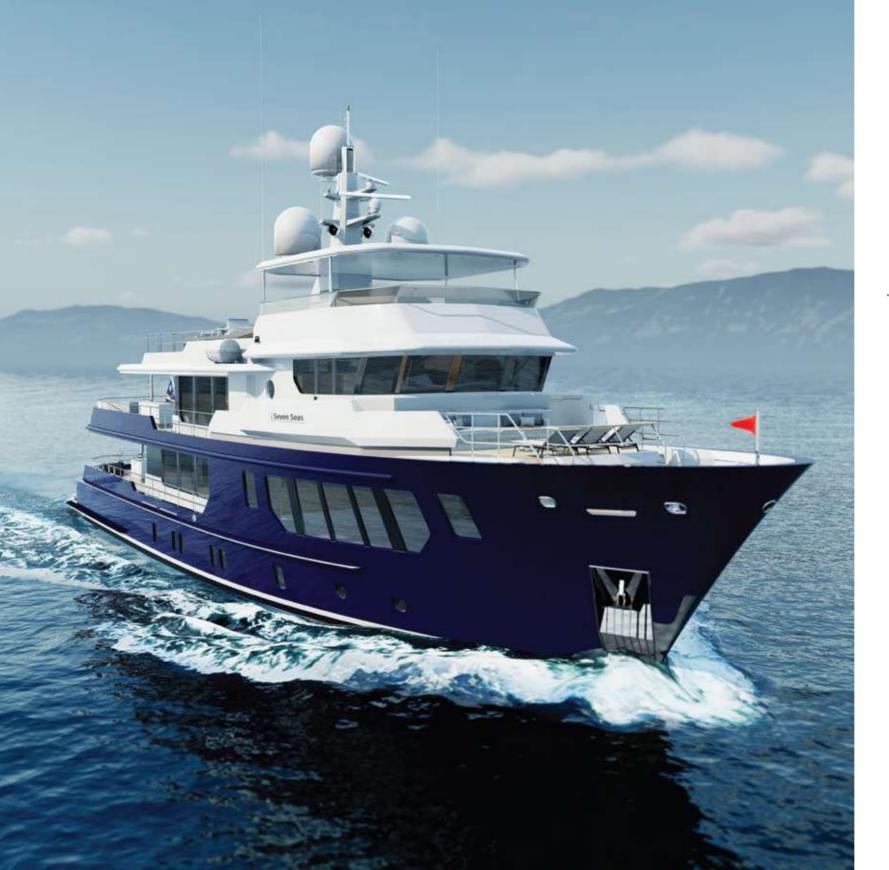

## RMK I20

in conjuction with

The sixth collaboration between Dutch design studio Vripack and RMK Marine, this steel-hulled pocket-sized explorer was imagined on a grand scale and speaks to the robust legacy of both brands. Intended for long-range and efficient cruising, this 37-metre yacht was designed for an experienced yachtsman and captures expedition capability in a masculine trawler-style yacht refined by a feminine, family-focused layout. The RMK120 will be launched in 2023.

Hull Type / Material : Displacement / Steel

Superstructure Material : Aluminum

Length Overall / Waterline : 36.86 m / 33 m
Beam Moulded / Max : 8.6 m / 9 m

Draught : 2.6m Gross Tonnage : 399

Main Engines : Cat C32 2x709 kW @ 1600 RPM