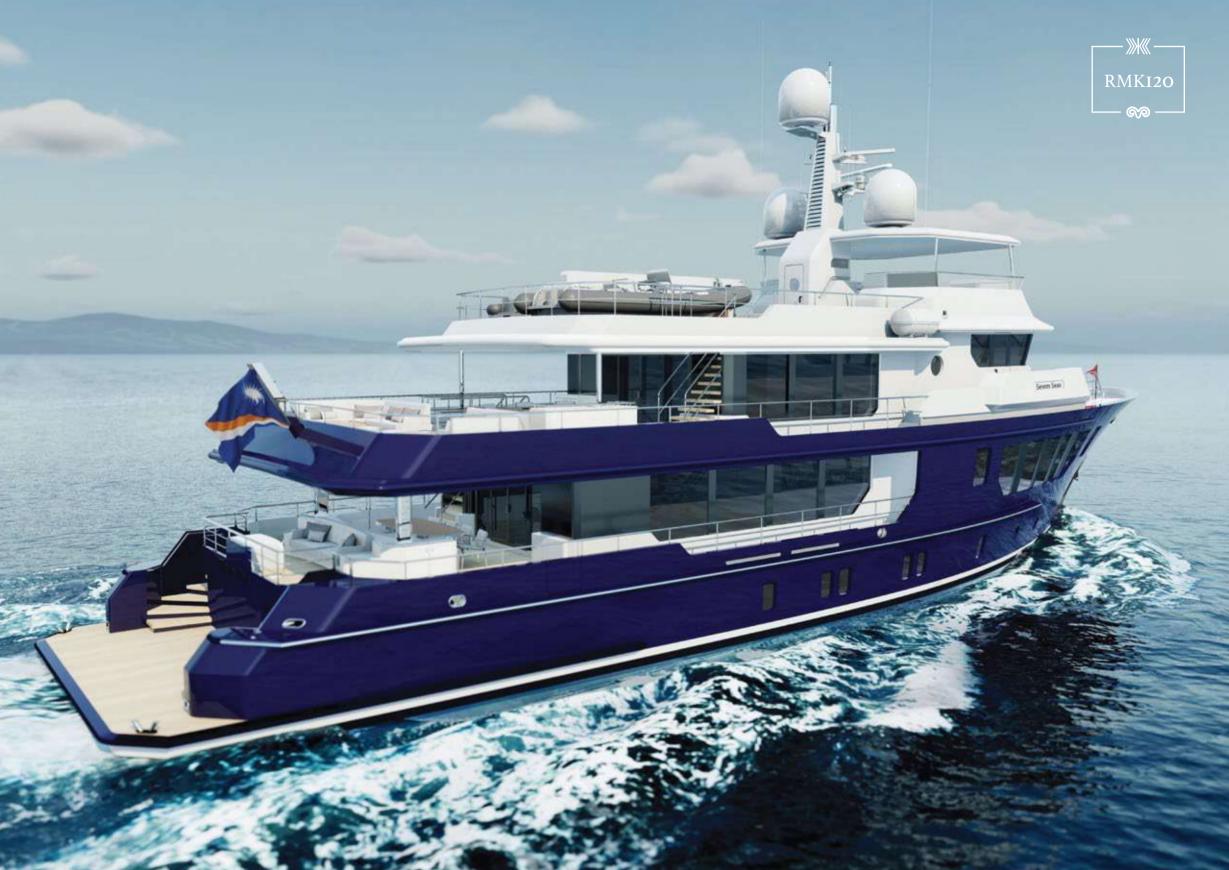

## RMK I20

in conjuction with

The sixth collaboration between Dutch design studio Vripack and RMK Marine, this steel-hulled pocket-sized explorer was imagined on a grand scale and speaks to the robust legacy of both brands. Intended for long-range and efficient cruising, this 37-metre yacht was designed for an experienced yachtsman and captures expedition capability in a masculine trawler-style yacht refined by a feminine, family-focused layout. The RMK120 will be launched in 2023.

Hull Type / Material : Displacement / Steel

Superstructure Material : Aluminum

Length Overall / Waterline : 36.86 m / 33 m
Beam Moulded / Max : 8.6 m / 9 m

Draught : 2.6m Gross Tonnage : 399

Main Engines : Cat C32 2x709 kW @ 1600 RPM