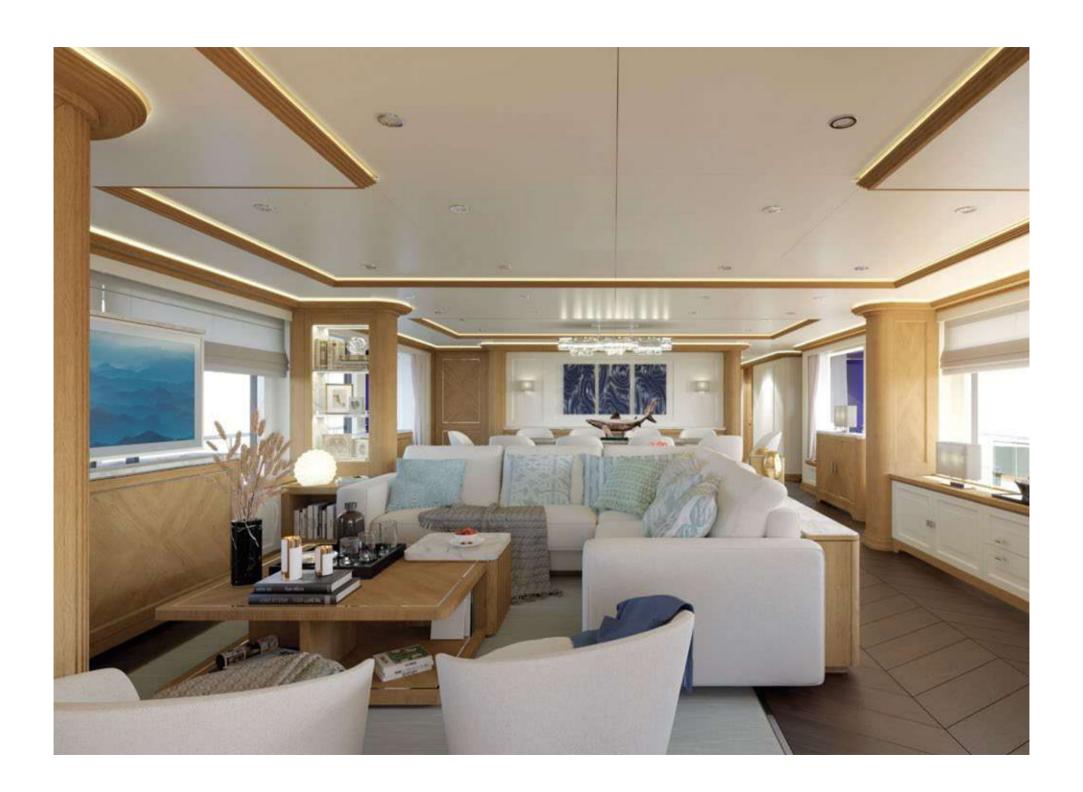

## RMK I20

in conjuction with

The sixth collaboration between Dutch design studio Vripack and RMK Marine, this steel-hulled pocket-sized explorer was imagined on a grand scale and speaks to the robust legacy of both brands. Intended for long-range and efficient cruising, this 37-metre yacht was designed for an experienced yachtsman and captures expedition capability in a masculine trawler-style yacht refined by a feminine, family-focused layout. The RMK120 will be launched in 2023.

## **Main Particulars**

Type : Explorer Motor Yacht

Exterior Design : Vripack

Naval Architecture : Karataş Yacht Design

Interior Design : Epikworks

Builder : RMK Marine

Class Notation : LR № 100A1 SSC

Yacht Mono G6, (♣) LMC