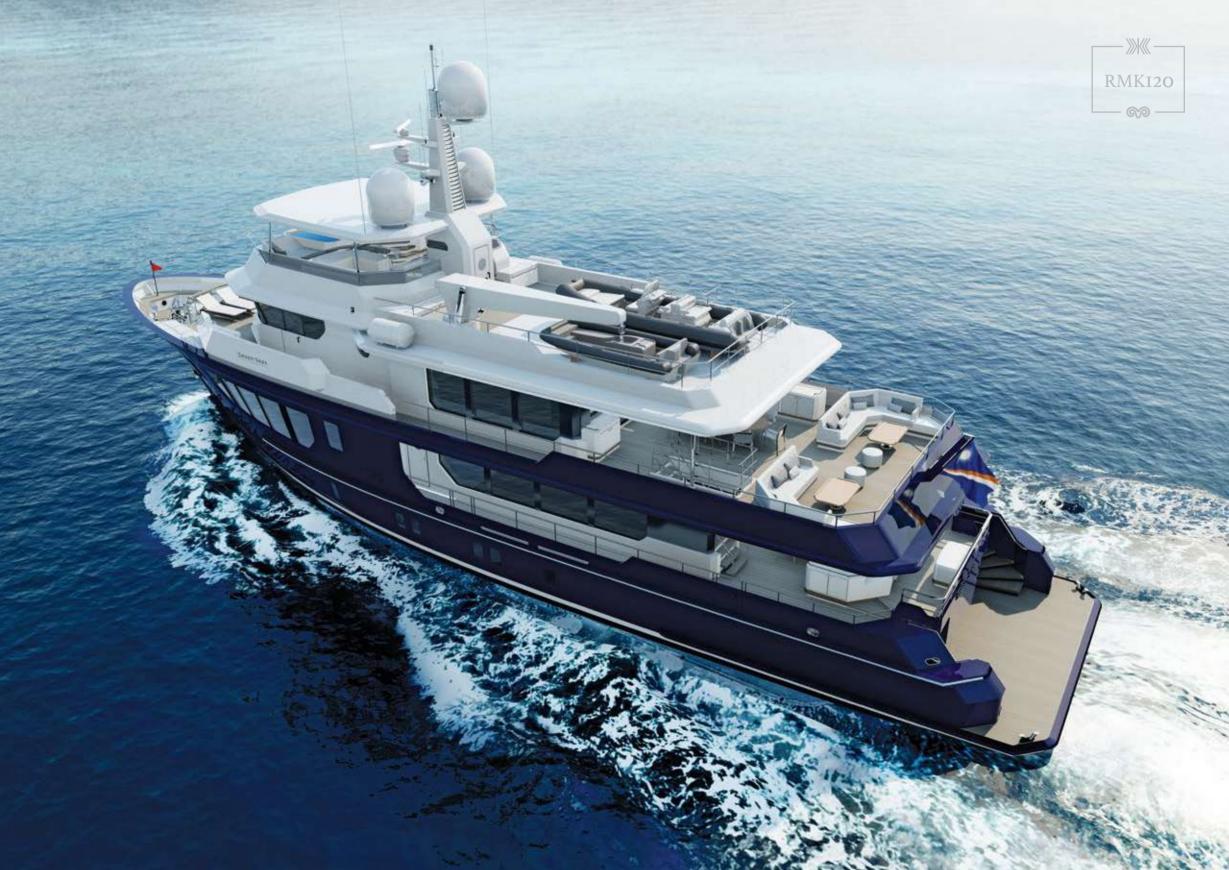

## RMK I20

in conjuction with

The sixth collaboration between Dutch design studio Vripack and RMK Marine, this steel-hulled pocket-sized explorer was imagined on a grand scale and speaks to the robust legacy of both brands. Intended for long-range and efficient cruising, this 37-metre yacht was designed for an experienced yachtsman and captures expedition capability in a masculine trawler-style yacht refined by a feminine, family-focused layout. The RMK120 will be launched in 2023.

Hull Type / Material : Displacement / Steel

Superstructure Material : Aluminum

Length Overall / Waterline : 36.86 m / 33 m
Beam Moulded / Max : 8.6 m / 9 m

Draught : 2.6m Gross Tonnage : 399

Main Engines : Cat C32 2x709 kW @ 1600 RPM