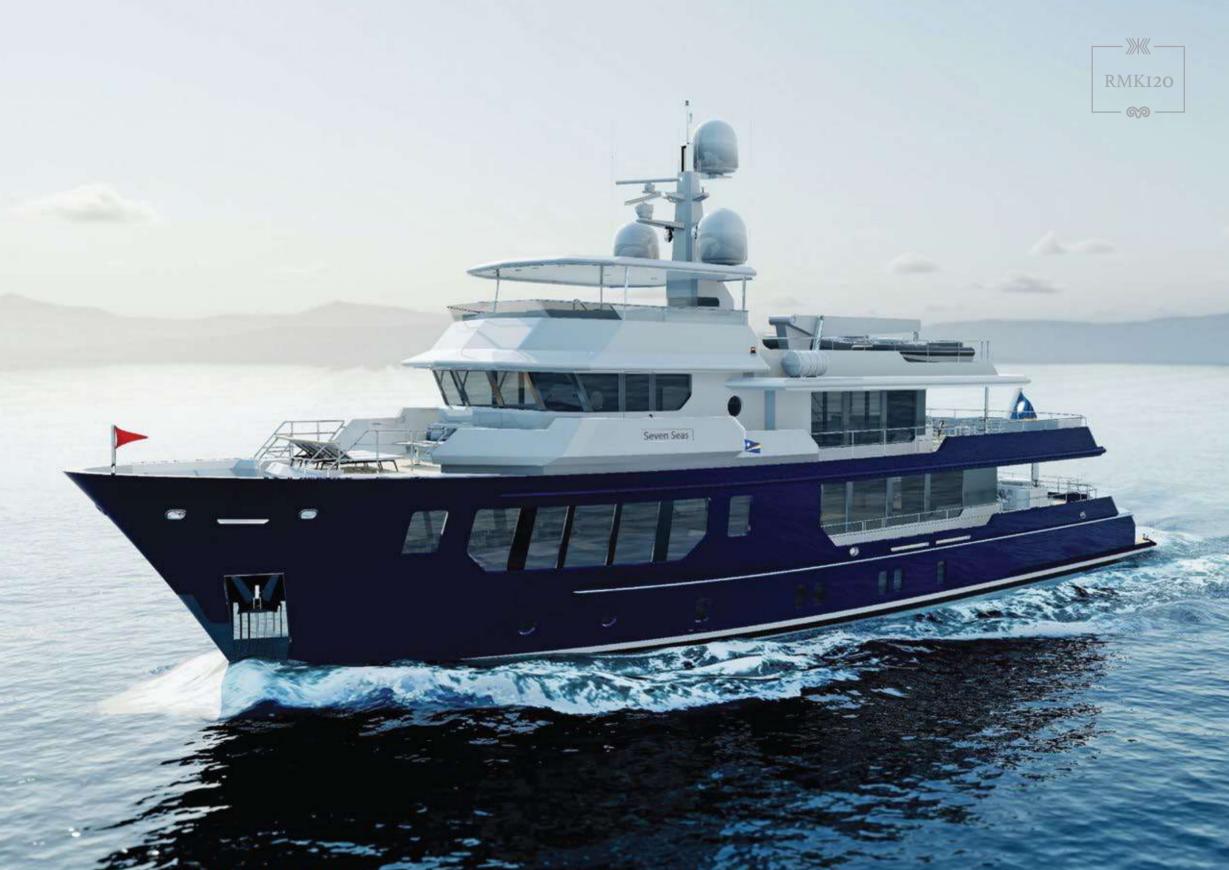

## RMK I20

in conjuction with

The sixth collaboration between Dutch design studio Vripack and RMK Marine, this steel-hulled pocket-sized explorer was imagined on a grand scale and speaks to the robust legacy of both brands. Intended for long-range and efficient cruising, this 37-metre yacht was designed for an experienced yachtsman and captures expedition capability in a masculine trawler-style yacht refined by a feminine, family-focused layout. The RMK120 will be launched in 2023.

Hull Type / Material : Displacement / Steel

Superstructure Material : Aluminum

Length Overall / Waterline : 36.86 m / 33 m
Beam Moulded / Max : 8.6 m / 9 m

Draught : 2.6m Gross Tonnage : 399

Main Engines : Cat C32 2x709 kW @ 1600 RPM