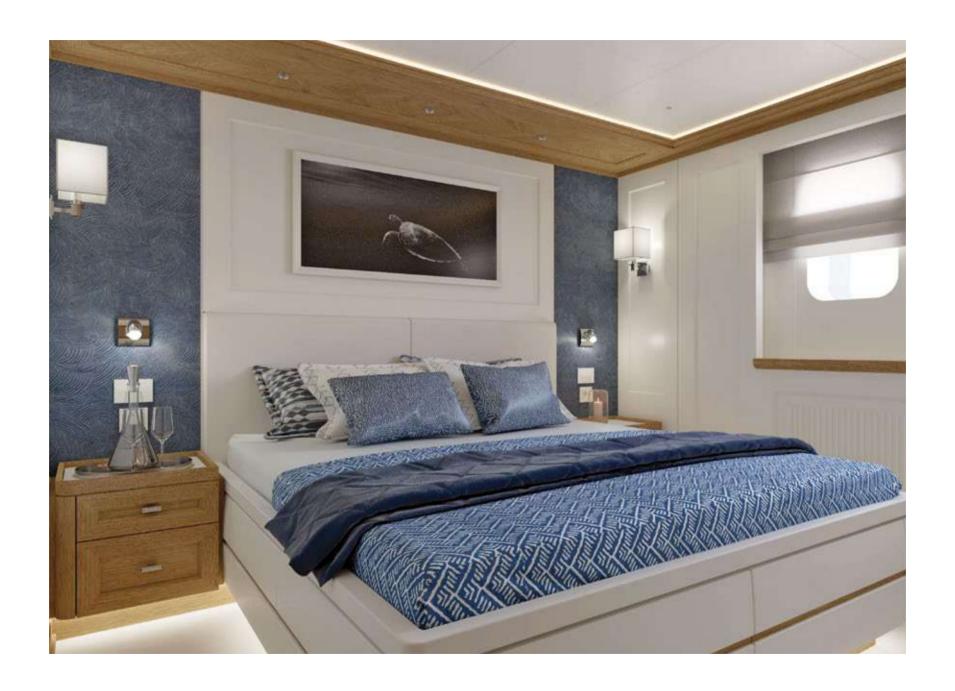

Gensets : Cat 2x69 kW, NL 1x32kW

Speed (Cruise/max) : 10 knots / 14 knots

Range @ 10 knots : 4000 Nm

Number of Guest : 12 guests / 5 cabins Number of Crew : 7 crew / 4 cabins

Fuel : 59.33m³
Fresh Water : 15.32m³
Waste Water : 11.19m³