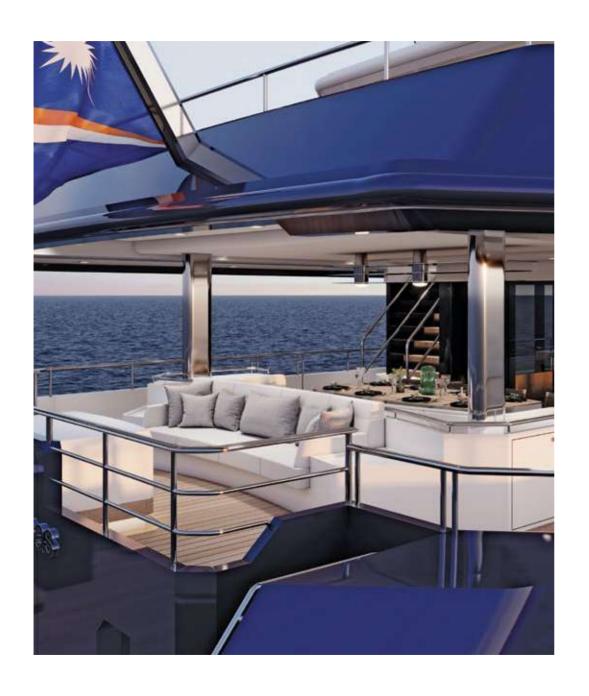

## RMK I20

in conjuction with

The sixth collaboration between Dutch design studio Vripack and RMK Marine, this steel-hulled pocket-sized explorer was imagined on a grand scale and speaks to the robust legacy of both brands. Intended for long-range and efficient cruising, this 37-metre yacht was designed for an experienced yachtsman and captures expedition capability in a masculine trawler-style yacht refined by a feminine, family-focused layout. The RMK120 will be launched in 2023.

Hull Type / Material : Displacement / Steel

Superstructure Material : Aluminum

Length Overall / Waterline : 36.86 m / 33 m
Beam Moulded / Max : 8.6 m / 9 m

Draught : 2.6m Gross Tonnage : 399

Main Engines : Cat C32 2x709 kW @ 1600 RPM