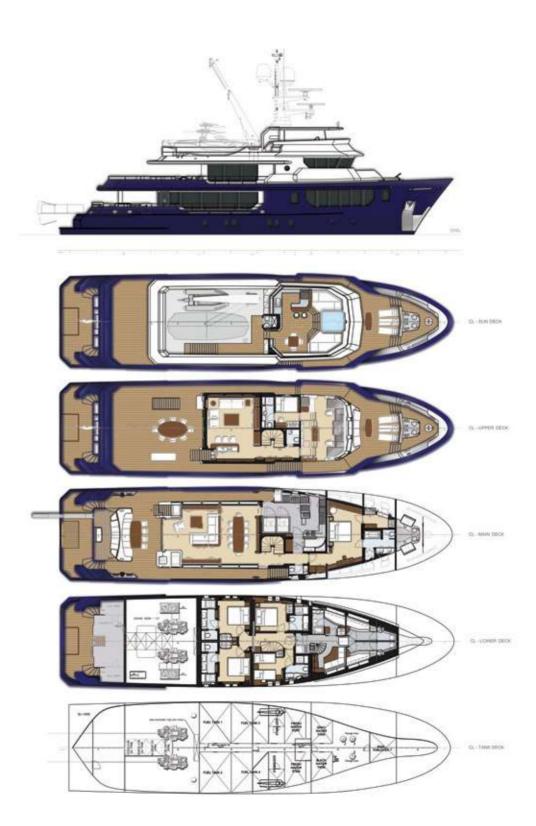

## RMK I20

in conjuction with

The sixth collaboration between Dutch design studio Vripack and RMK Marine, this steel-hulled pocket-sized explorer was imagined on a grand scale and speaks to the robust legacy of both brands. Intended for long-range and efficient cruising, this 37-metre yacht was designed for an experienced yachtsman and captures expedition capability in a masculine trawler-style yacht refined by a feminine, family-focused layout. The RMK120 will be launched in 2023.

## **Main Particulars**

Type : Explorer Motor Yacht

Exterior Design : Vripack

Naval Architecture : Karataş Yacht Design

Interior Design : Epikworks

Builder : RMK Marine

Class Notation : LR № 100A1 SSC

Yacht Mono G6, (♣) LMC

Hull Type / Material : Displacement / Steel

Superstructure Material : Aluminum

Length Overall / Waterline : 36.86 m / 33 m
Beam Moulded / Max : 8.6 m / 9 m

Draught : 2.6m Gross Tonnage : 399

Main Engines : Cat C32 2x709 kW @ 1600 RPM

Gensets : Cat 2x69 kW, NL 1x32kW

Speed (Cruise/max) : 10 knots / 14 knots

Range @ 10 knots : 4000 Nm

Number of Guest : 12 guests / 5 cabins Number of Crew : 7 crew / 4 cabins

Fuel : 59.33m³
Fresh Water : 15.32m³
Waste Water : 11.19m³

Stabilizer : Quantum

Crane : Nautical Structure

Gangway / Swimming Platform : Opacmare

Shore Power : Atlas Windlass / Capstan : Data

Decks : Burmese Teak

Paint System : Awlgrip

RMK Marine Gemi Yapım Sanayii ve Deniz Taşımacılığı İşletmesi A.Ş Evliya Çelebi Mahallesi Tersaneler Caddesi No:12 Tuzla 34944 İstanbul Turkey