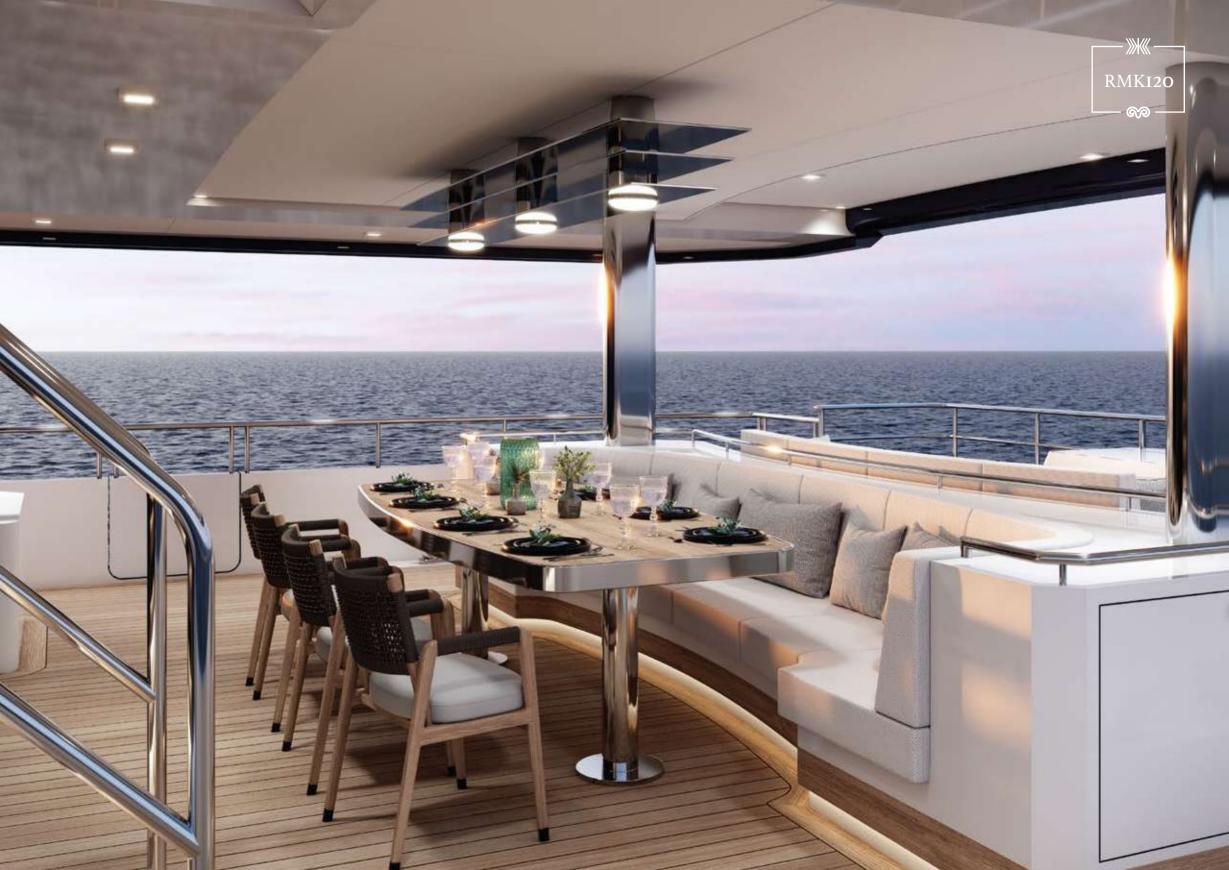

## RMK I20

in conjuction with

The sixth collaboration between Dutch design studio Vripack and RMK Marine, this steel-hulled pocket-sized explorer was imagined on a grand scale and speaks to the robust legacy of both brands. Intended for long-range and efficient cruising, this 37-metre yacht was designed for an experienced yachtsman and captures expedition capability in a masculine trawler-style yacht refined by a feminine, family-focused layout. The RMK120 will be launched in 2023.