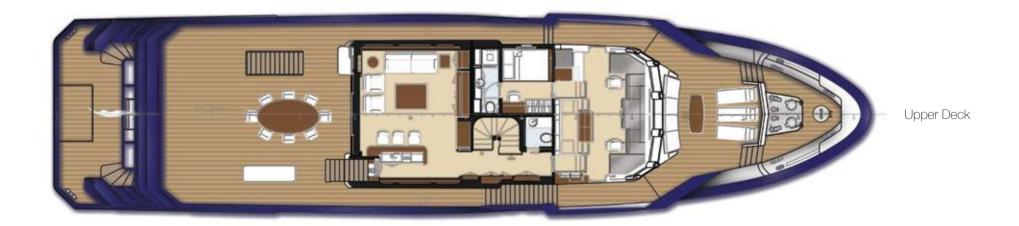

## **Main Particulars**

Type : Explorer Motor Yacht

Exterior Design : Vripack

Naval Architecture : Karataş Yacht Design

Interior Design : Epikworks

Builder : RMK Marine

Class Notation : LR № 100A1 SSC

Yacht Mono G6, (♣) LMC

Hull Type / Material : Displacement / Steel

Superstructure Material : Aluminum

Length Overall / Waterline : 36.86 m / 33 m
Beam Moulded / Max : 8.6 m / 9 m

Draught : 2.6m Gross Tonnage : 399

Main Engines : Cat C32 2x709 kW @ 1600 RPM

Gensets : Cat 2x69 kW, NL 1x32kW

Speed (Cruise/max) : 10 knots / 14 knots

Range @ 10 knots : 4000 Nm

Number of Guest : 12 guests / 5 cabins Number of Crew : 7 crew / 4 cabins

Fuel : 59.33m³
Fresh Water : 15.32m³
Waste Water : 11.19m³