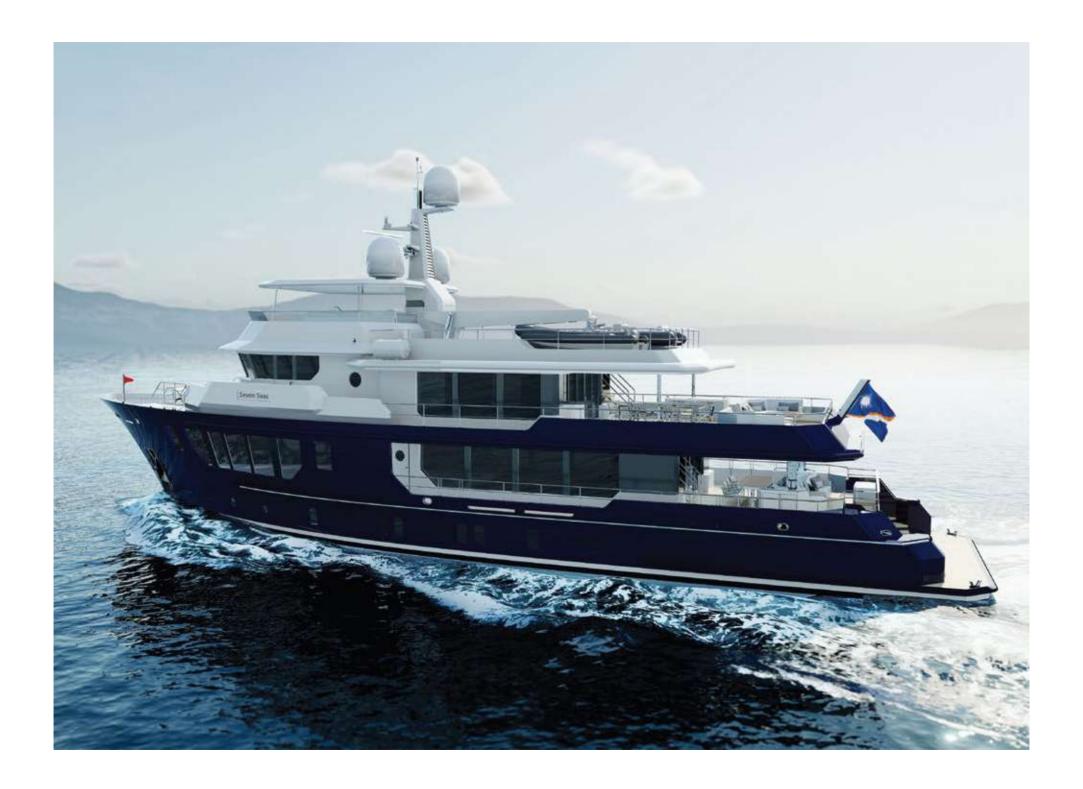

## RMK I20

in conjuction with

The sixth collaboration between Dutch design studio Vripack and RMK Marine, this steel-hulled pocket-sized explorer was imagined on a grand scale and speaks to the robust legacy of both brands. Intended for long-range and efficient cruising, this 37-metre yacht was designed for an experienced yachtsman and captures expedition capability in a masculine trawler-style yacht refined by a feminine, family-focused layout. The RMK120 will be launched in 2023.

Hull Type / Material : Displacement / Steel

Superstructure Material : Aluminum

Length Overall / Waterline : 36.86 m / 33 m
Beam Moulded / Max : 8.6 m / 9 m

Draught : 2.6m Gross Tonnage : 399

Main Engines : Cat C32 2x709 kW @ 1600 RPM