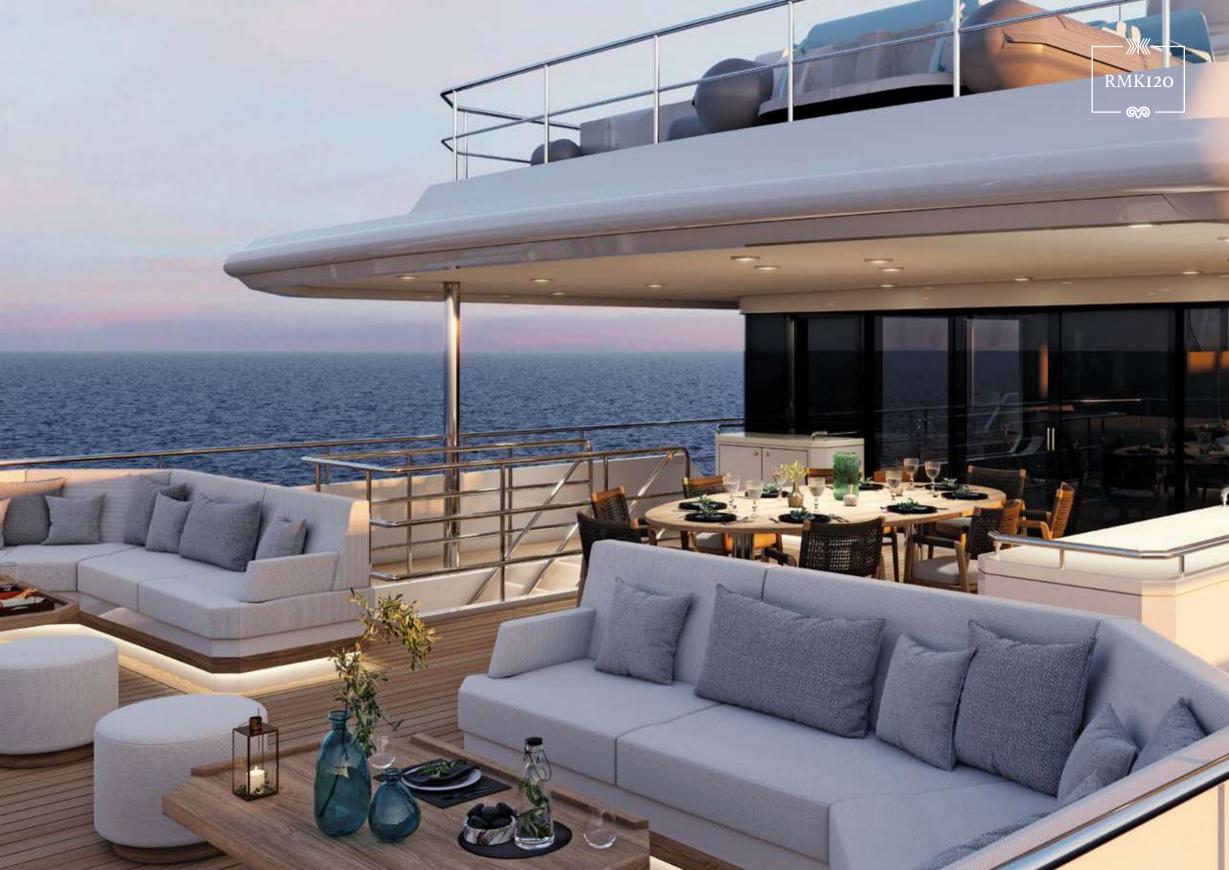

## RMK I20

in conjuction with

The sixth collaboration between Dutch design studio Vripack and RMK Marine, this steel-hulled pocket-sized explorer was imagined on a grand scale and speaks to the robust legacy of both brands. Intended for long-range and efficient cruising, this 37-metre yacht was designed for an experienced yachtsman and captures expedition capability in a masculine trawler-style yacht refined by a feminine, family-focused layout. The RMK120 will be launched in 2023.