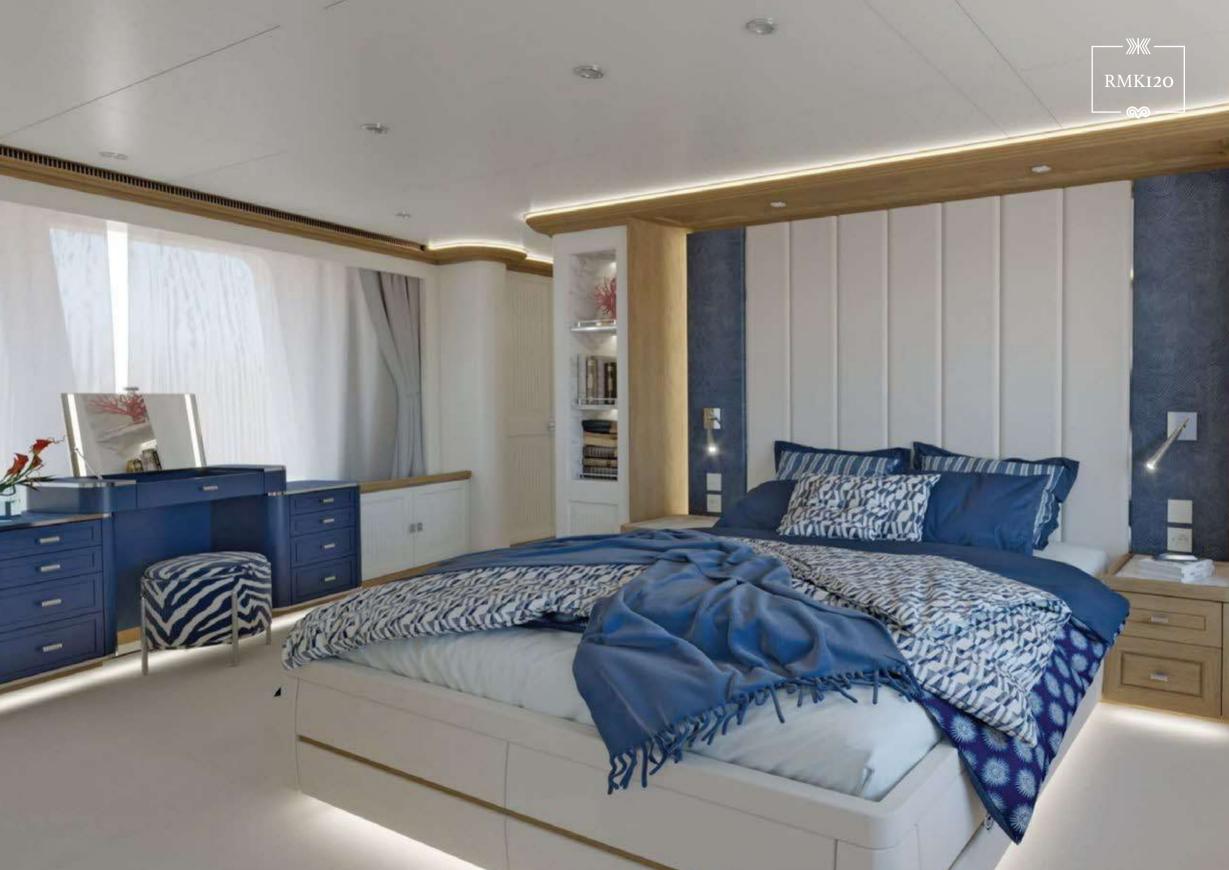

Gensets : Cat 2x69 kW, NL 1x32kW

Speed (Cruise/max) : 10 knots / 14 knots

Range @ 10 knots : 4000 Nm

Number of Guest : 12 guests / 5 cabins Number of Crew : 7 crew / 4 cabins

Fuel : 59.33m³
Fresh Water : 15.32m³
Waste Water : 11.19m³