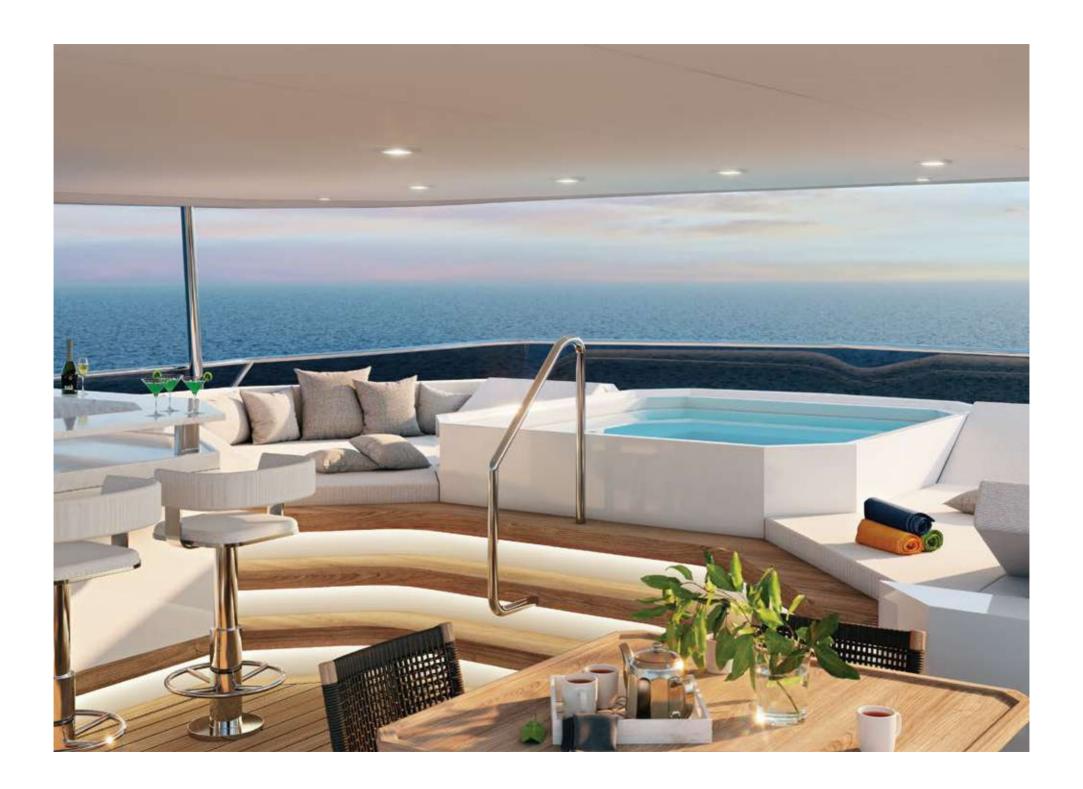

## RMK I20

in conjuction with

The sixth collaboration between Dutch design studio Vripack and RMK Marine, this steel-hulled pocket-sized explorer was imagined on a grand scale and speaks to the robust legacy of both brands. Intended for long-range and efficient cruising, this 37-metre yacht was designed for an experienced yachtsman and captures expedition capability in a masculine trawler-style yacht refined by a feminine, family-focused layout. The RMK120 will be launched in 2023.